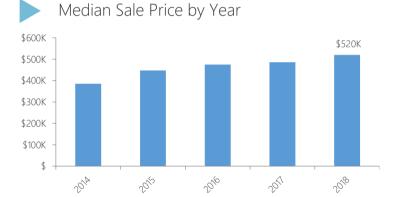

# WASHINGTON HEIGHTS-INWOOD

A quarterly analysis of residential sales in Washington Heights-Inwood, Manhattan

1st Quarter 2019





# Residential Market Report, 1st Quarter 2019 Washington Heights/Inwood, Manhattan



**NEIGHBORHOOD BOUNDARIES** 



### **RESIDENTIAL STATS**





Number of Transactions

| Quarter | 2014 | 2015 | 2016 | 2017 | 2018 | 2019 |
|---------|------|------|------|------|------|------|
| Q1      | 105  | 108  | 110  | 97   | 97   | 76   |
| Q2      | 117  | 145  | 111  | 103  | 99   |      |
| Q3      | 185  | 119  | 116  | 96   | 88   |      |
| Q4      | 139  | 126  | 100  | 89   | 84   |      |



Median Sale Price per Square Foot



#### **RESIDENTIAL SALES BREAKDOWN**

Type of Residential Properties Sold

| Property Type | Median sale price | Y-o-Y | Median sale price/sqft | Y-o-Y | Transactions |
|---------------|-------------------|-------|------------------------|-------|--------------|
| Condos        | \$405,000         | -39%  | \$653                  | -4%   | 23           |
| Coops         | \$460,500         | -7%   | \$582