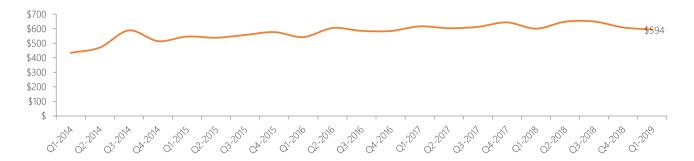

# WASHINGTON HEIGHTS-INWOOD

A quarterly analysis of residential sales in Washington Heights-Inwood, Manhattan

1st Quarter 2019





# Residential Market Report, 1st Quarter 2019 Washington Heights/Inwood, Manhattan



**NEIGHBORHOOD BOUNDARIES** 



### **RESIDENTIAL STATS**





Number of Transactions

| Quarter | 2014 | 2015 | 2016 | 2017 | 2018 | 2019 |
|---------|------|------|------|------|------|------|
| Q1      | 105  | 108  | 110  | 97   | 97   | 76   |
| Q2      | 117  | 145  | 111  | 103  | 99   |      |
| Q3      | 185  | 119  | 116  | 96   | 88   |      |
| Q4      | 139  | 126  | 100  | 89   | 84   |      |



Median Sale Price per Square Foot



#### **RESIDENTIAL SALES BREAKDOWN**

Type of Residential Properties Sold

| Property Type | Median sale price | Y-o-Y | Median sale price/sqft | Y-o-Y | Transactions |
|---------------|-------------------|-------|------------------------|-------|--------------|
| Condos        | \$405,000         | -39%  | \$653                  | -4%   | 23           |
| Coops         | \$460,500         | -7%   | \$582                  | -2%   | 53           |
| Houses        | -                 | -     | -                      | -     | 0            |

Number of Sales by Building Type



### LIST OF TRANSACTIONS

| 790 Reverside Dr #9N