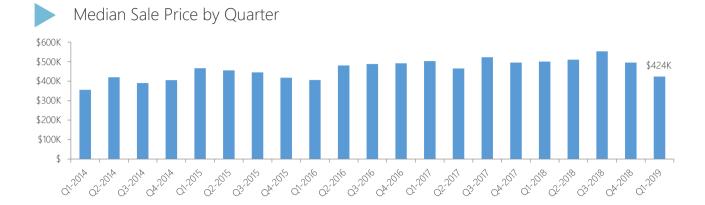

# WASHINGTON HEIGHTS-INWOOD

A quarterly analysis of residential sales in Washington Heights-Inwood, Manhattan

1st Quarter 2019





# Residential Market Report, 1st Quarter 2019 Washington Heights/Inwood, Manhattan



**NEIGHBORHOOD BOUNDARIES** 



### **RESIDENTIAL STATS**





Number of Transactions

| Quarter | 2014 | 2015 | 2016 | 2017 | 2018 | 2019 |
|---------|------|------|------|------|------|------|
| Q1      | 105  | 108  | 110  | 97   | 97   | 76   |
| Q2      | 117  | 145  | 111  | 103  | 99   |      |
| Q3      | 185  | 119  | 116  | 96   | 88   |      |
| Q4      | 139  | 126  | 100  | 89   | 84   |      |



Median Sale Price per Square Foot



#### **RESIDENTIAL SALES BREAKDOWN**

Type of Residential Properties Sold

| Property Type | Median sale price | Y-o-Y | Median sale price/sqft | Y-o-Y | Transactions |
|---------------|-------------------|-------|------------------------|-------|--------------|
| Condos        | \$405,000         | -39%  | \$653                  | -4%   | 23           |
| Coops         | \$460,500         | -7%   | \$582