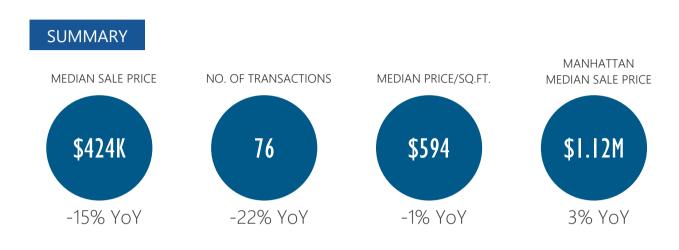

# WASHINGTON HEIGHTS-INWOOD

A quarterly analysis of residential sales in Washington Heights-Inwood, Manhattan

1st Quarter 2019





# Residential Market Report, 1st Quarter 2019 Washington Heights/Inwood, Manhattan



**NEIGHBORHOOD BOUNDARIES** 



### **RESIDENTIAL STATS**





Number of Transactions

| Quarter | 2014 | 2015 | 2016 | 2017 | 2018 | 2019 |
|---------|------|------|------|------|------|------|
| Q1      | 105  | 108  | 110  | 97   | 97   | 76   |
| Q2      | 117  | 145  | 111  | 103  | 99   |      |
| Q3      | 185  | 119  | 116  | 96   | 88   |      |
| Q4      | 139  | 126  | 100  | 89   | 84   |      |



Median Sale Price per Square Foot



#### **RESIDENTIAL SALES BREAKDOWN**

Type of Residential Properties Sold

| Property Type | Median sale price | Y-o-Y | Median sale price/sqft | Y-o-Y | Transactions |
|---------------|-------------------|-------|------------------------|-------|--------------|
| Condos        | \$405,000         | -39%  | \$653                  | -4%   | 23