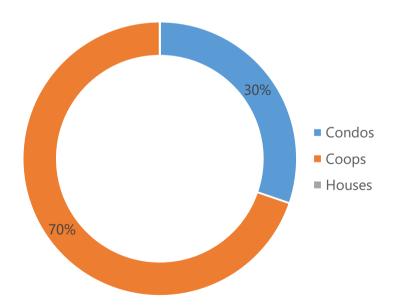

#### **RESIDENTIAL SALES BREAKDOWN**

Type of Residential Properties Sold

| Property Type | Median sale price | Y-o-Y | Median sale price/sqft | Y-o-Y | Transactions |
|---------------|-------------------|-------|------------------------|-------|--------------|
| Condos        | \$405,000         | -39%  | \$653                  | -4%   | 23           |
| Coops         | \$460,500         | -7%   | \$582                  | -2%   | 53           |
| Houses        | -                 | -     | -                      | -     | 0            |

Number of Sales by Building Type