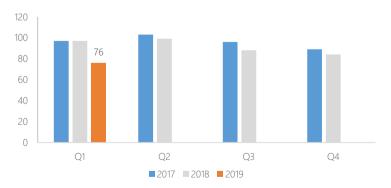

### **RESIDENTIAL STATS**

Number of Transactions

| Quarter | 2014 | 2015 | 2016 | 2017 | 2018 | 2019 |
|---------|------|------|------|------|------|------|
| Q1      | 105  | 108  | 110  | 97   | 97   | 76   |
| Q2      | 117  | 145  | 111  | 103  | 99   |      |
| Q3      | 185  | 119  | 116  | 96   | 88   |      |
| Q4      | 139  | 126  | 100  | 89   | 84   |      |