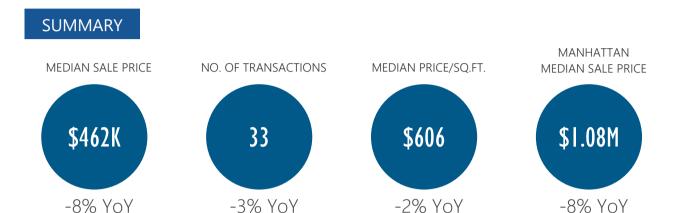

# WASHINGTON HEIGHTS-INWOOD

A monthly analysis of residential sales in Washington Heights-Inwood, Manhattan

December 2018





# Residential Market Report, December 2018 Washington Heights/Inwood, Manhattan



**NEIGHBORHOOD BOUNDARIES** 



#### **RESIDENTIAL STATS**



### Number of Transactions

| Year | Jan | Feb | Mar | Apr | May | Jun | Jul | Aug | Sep | Oct | Nov | Dec |
|------|-----|-----|-----|-----|-----|-----|-----|-----|-----|-----|-----|-----|
| 2013 | 28  | 29  | 32  | 29  | 32  | 51  | 48  | 42  | 53  | 43  | 35  | 52  |
| 2014 | 44  | 25  | 36  | 40  | 31  | 46  | 49  | 72  | 64  | 47  | 46  | 46  |
| 2015 | 41  | 36  | 31  | 45  | 48  | 52  | 40  | 44  | 35  | 37  | 31  | 58  |
| 2016 | 23  | 47  | 40  | 35  | 25  | 51  | 39  | 40  | 37  | 27  | 35  | 38  |
| 2017 | 36  | 27  | 34  | 25  | 35  | 43  | 23  | 37  | 36  | 32  | 23  | 34  |
| 2018 | 26  | 34  | 36  | 25  | 37  | 37  | 21  | 36  | 30  | 34  | 22  | 33  |



Median Sale Price per Square Foot



#### RESIDENTIAL SAL