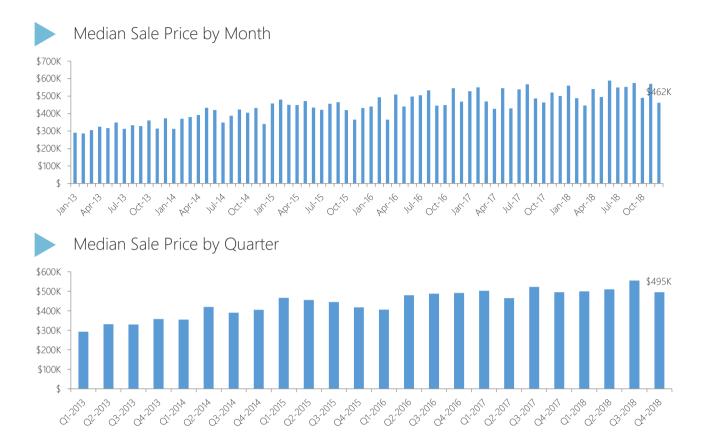

# WASHINGTON HEIGHTS-INWOOD

A monthly analysis of residential sales in Washington Heights-Inwood, Manhattan

December 2018





# Residential Market Report, December 2018 Washington Heights/Inwood, Manhattan



**NEIGHBORHOOD BOUNDARIES** 



#### **RESIDENTIAL STATS**



### Number of Transactions

| Year | Jan | Feb | Mar | Apr | May | Jun | Jul | Aug | Sep | Oct | Nov | Dec |
|------|-----|-----|-----|-----|-----|-----|-----|-----|-----|-----|-----|-----|
| 2013 | 28  | 29  | 32  | 29  | 32  | 51  | 48  | 42  | 53  | 43  | 35  | 52  |
| 2014 | 44  | 25  | 36  | 40  | 31  | 46  | 49  | 72  | 64  | 47  | 46  | 46  |
| 2015 | 41  | 36  | 31  | 45  | 48  | 52  | 40  | 44  | 35  | 37  | 31  | 58  |
| 2016 | 23  | 47  | 40  | 35  | 25  | 51  | 39  | 40  | 37  | 27  | 35  | 38  |
| 2017 | 36  | 27  | 34  | 25  | 35  | 43  | 23  | 37  | 36  | 32  | 23  | 34  |
| 2018 | 26  | 34  | 36  | 25  | 37  | 37  | 21  | 36  | 30  | 34  | 22  | 33  |



Median Sale Price per Square Foot



#### RESIDENTIAL SALES BREAKDOWN

Type of Residential Properties Sold

| Property