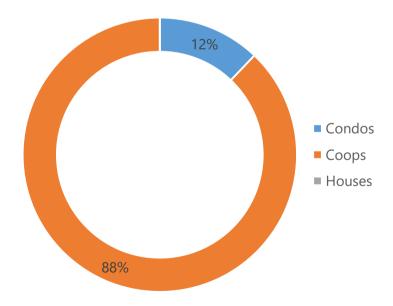

#### RESIDENTIAL SALES BREAKDOWN

Type of Residential Properties Sold

| Property Type | Median sale price | Y-o-Y | Median sale price/sqft | Y-o-Y | Transactions |
|---------------|-------------------|-------|------------------------|-------|--------------|
| Condos        | \$608,796         | 20%   | \$818                  | 34%   | 4            |
| Coops         | \$419,226         | -7%   | \$579                  | -15%  | 29           |
| Houses        | -                 | -     | -                      | -     | 0            |