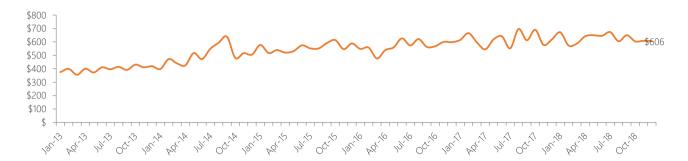

ts/Inwood, Manhattan



**NEIGHBORHOOD BOUNDARIES** 



#### **RESIDENTIAL STATS**



### Number of Transactions

| Year | Jan | Feb | Mar | Apr | May | Jun | Jul | Aug | Sep | Oct | Nov | Dec |
|------|-----|-----|-----|-----|-----|-----|-----|-----|-----|-----|-----|-----|
| 2013 | 28  | 29  | 32  | 29  | 32  | 51  | 48  | 42  | 53  | 43  | 35  | 52  |
| 2014 | 44  | 25  | 36  | 40  | 31  | 46  | 49  | 72  | 64  | 47  | 46  | 46  |
| 2015 | 41  | 36  | 31  | 45  | 48  | 52  | 40  | 44  | 35  | 37  | 31  | 58  |
| 2016 | 23  | 47  | 40  | 35  | 25  | 51  | 39  | 40  | 37  | 27  | 35  | 38  |
| 2017 | 36  | 27  | 34  | 25  | 35  | 43  | 23  | 37  | 36  | 32  | 23  | 34  |
| 2018 | 26  | 34  | 36  | 25  | 37  | 37  | 21  | 36  | 30  | 34  | 22  | 33  |



Median Sale Price per Square Foot



#### RESIDENTIAL SALES BREAKDOWN

Type of Residential Properties Sold

| Property Type | Median sale price | Y-o-Y | Median sale price/sqft | Y-o-Y | Transactions |
|---------------|-------------------|-------|------------------------|-------|--------------|
| Condos        | \$608,796         | 20%   | \$818                  | 34%   | 4            |
| Coops         | \$419,226         | -7%   | \$579                  | -15%  | 29           |
| Houses        | -                 | -     | -                      | -     | 0            |

Number of Sales by Building Type



### LIST OF TRANSACTIONS

| 120 Cabrini Blvd #46