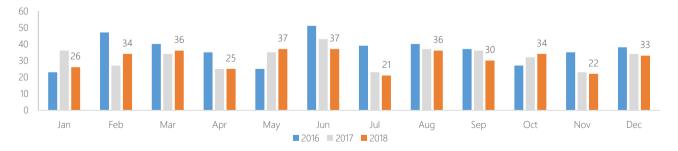

### Number of Transactions

| Year | Jan | Feb | Mar | Apr | May | Jun | Jul | Aug | Sep | Oct | Nov | Dec |
|------|-----|-----|-----|-----|-----|-----|-----|-----|-----|-----|-----|-----|
| 2013 | 28  | 29  | 32  | 29  | 32  | 51  | 48  | 42  | 53  | 43  | 35  | 52  |
| 2014 | 44  | 25  | 36  | 40  | 31  | 46  | 49  | 72  | 64  | 47  | 46  | 46  |
| 2015 | 41  | 36  | 31  | 45  | 48  | 52  | 40  | 44  | 35  | 37  | 31  | 58  |
| 2016 | 23  | 47  | 40  | 35  | 25  | 51  | 39  | 40  | 37  | 27  | 35  | 38  |
| 2017 | 36  | 27  | 34  | 25  | 35  | 43  | 23  | 37  | 36  | 32  | 23  | 34  |
| 2018 | 26  | 34  | 36  | 25  | 37  | 37  | 21  | 36  | 30  | 34  | 22  | 33  |