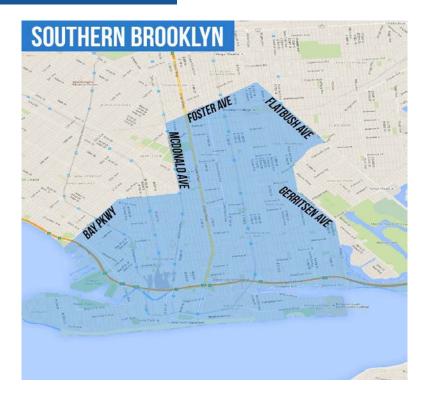

Warren Lewis Sotheby's International Realty Lewis

# SOUTHERN BROOKLYN

Sotheby's

A quarterly analysis of multifamily sales in Southern Brooklyn, Brooklyn

4th Quarter 2017





Warren Lewis Sotheby's International Realty Lewis

Multifamily Market Report, 4th Quarter 2017 Southern Brooklyn, Brooklyn

Sotheby's



### **NEIGHBORHOOD BOUNDARIES**



R

## Warren Lewis Sotheby's International Realty

Warren

Lewis

### MULTIFAMILY STATS



| Quarter | 2015 | 2016 | 2017 |
|---------|------|------|------|
| Q1      | 986  | 205  | 514  |
| Q2      | 1041 | 705  | 152  |
| Q3      | 344  | 452  | 216  |
| Q4      | 445  | 153  | 252  |



| Q1 | 66 | 47 | 44 |
|----|----|----|----|
| Q2 | 57 | 49 | 39 |
| Q3 | 56 | 57 | 39 |
| Q4 | 46 | 37 | 42 |
|    |    |    |    |



| Quarter | 2015 | 2016 | 2017 |
|---------|------|------|------|
| Q1      | 64   | 44   | 43   |
| Q2      | 57   | 43   | 39   |
| Q3      | 56   | 53   | 39   |
| Q4      | 41   | 37   | 41   |





#### Warren Warren Lewis Sotheby's International Realty



Sotheby's

Lewis

### **MULTIFAMILY SIZE**

Size of Multifamily Properties Sold

| Multifamily size | Avg. pr