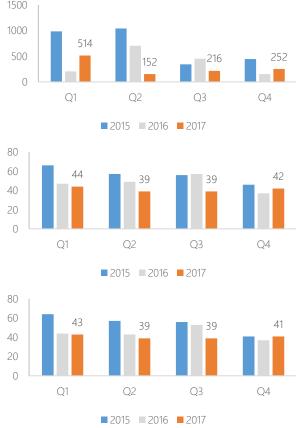

Warren Lewis Sotheby's International Realty Lewis

Multifamily Market Report, 4th Quarter 2017 Southern Brooklyn, Brooklyn

Sotheby's



### **NEIGHBORHOOD BOUNDARIES**



R

## Warren Lewis Sotheby's International Realty

Warren

Lewis

### MULTIFAMILY STATS



| Quarter | 2015 | 2016 | 2017 |
|---------|------|------|------|
| Q1      | 986  | 205  | 514  |
| Q2      | 1041 | 705  | 152  |
| Q3      | 344  | 452  | 216  |
| Q4      | 445  | 153  | 252  |



| Q1 | 66 | 47 | 44 |
|----|----|----|----|
| Q2 | 57 | 49 | 39 |
| Q3 | 56 | 57 | 39 |
| Q4 | 46 | 37 | 42 |
|    |    |    |    |



| Quarter | 2015 | 2016 | 2017 |
|---------|------|------|------|
| Q1      | 64   | 44   | 43   |
| Q2      | 57   | 43   | 39   |
| Q3      | 56   | 53   | 39   |
| Q4      | 41   | 37   | 41   |





#### Warren Warren Lewis Sotheby's International Realty



Sotheby's

Lewis

### **MULTIFAMILY SIZE**

Size of Multifamily Properties Sold

| Multifamily size | Avg. price/unit | Y-o-Y | Avg. price/sqft | Y-o-Y | Sales volume | Sales | Buildings | Units |
|------------------|-----------------|-------|-----------------|-------|--------------|-------|-----------|-------|
| Small            | \$329,945       | 13%   | \$379           | 12%   | \$39,593,382 | 37    | 37        | 120   |
| Medium           | \$205,662       | -8%   | \$250           | -3%   | \$27,147,338 | 4     | 5         | 132   |
| Large            | -               | -     | -               | -     | \$0          | 0     | 0         | 0     |

Small (up to 10 units), Medium (between 10 and 50 units), Large (more than