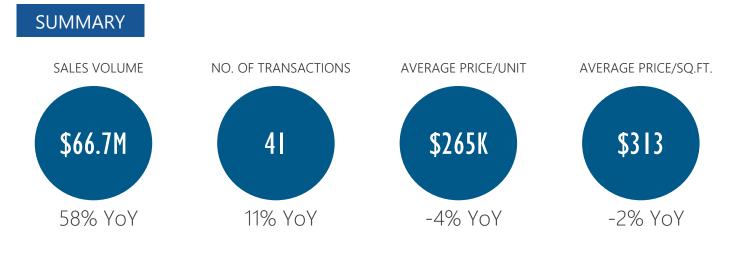

Warren Lewis Sotheby's International Realty Lewis

# SOUTHERN BROOKLYN

Sotheby's

A quarterly analysis of multifamily sales in Southern Brooklyn, Brooklyn

4th Quarter 2017





Warren Lewis Sotheby's International Realty Lewis

Multifamily Market Report, 4th Quarter 2017 Southern Brooklyn, Brooklyn

Sotheby's



### **NEIGHBORHOOD BOUNDARIES**



R

## Warren Lewis Sotheby's International Realty

Warren

Lewis

### MULTIFAMILY STATS



| Quarter | 2015 | 2016 | 2017 |
|---------|------|------|------|
| Q1      | 986  | 205  | 514  |
| Q2      | 1041 | 705  | 152  |
| Q3      | 344  | 452  | 216  |
| Q4      | 445  | 153  | 252  |



| Q1 | 66 | 47 | 44 |
|----|----|----|----|
| Q2 | 57 | 49 | 39 |
| Q3 | 56 | 57 | 39 |
| Q4 | 46 | 37 | 42 |
|    |    |    |    |



| Quarter | 2015 | 2016 | 2017 |
|---------|------|------|------|
| Q1      | 64   | 44   | 43   |
| Q2      | 57   | 43   | 39   |
| Q3      | 56   | 53   | 39   |
| Q4      | 41   | 37   | 41   |





#### Warren Warren Lewis Sotheby's International Realty



Sotheby's

Lewis

### **MULTIFAMILY SIZE**

Size of Multifamily Properties