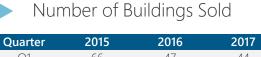

### MULTIFAMILY STATS

| Quarter | 2015 | 2016 | 2017 |
|---------|------|------|------|
| Q1      | 986  | 205  | 514  |
| Q2      | 1041 | 705  | 152  |
| Q3      | 344  | 452  | 216  |
| Q4      | 445  | 153  | 252  |

| Q1 | 66 | 47 | 44 |
|----|----|----|----|
| Q2 | 57 | 49 | 39 |
| Q3 | 56 | 57 | 39 |
| Q4 | 46 | 37 | 42 |
|    |    |    |    |

| Quarter | 2015 | 2016 | 2017 |
|---------|------|------|------|
| Q1      | 64   | 44   | 43   |
| Q2      | 57   | 43   | 39   |
| Q3      | 56   | 53   | 39   |
| Q4      | 41   | 37   | 41   |