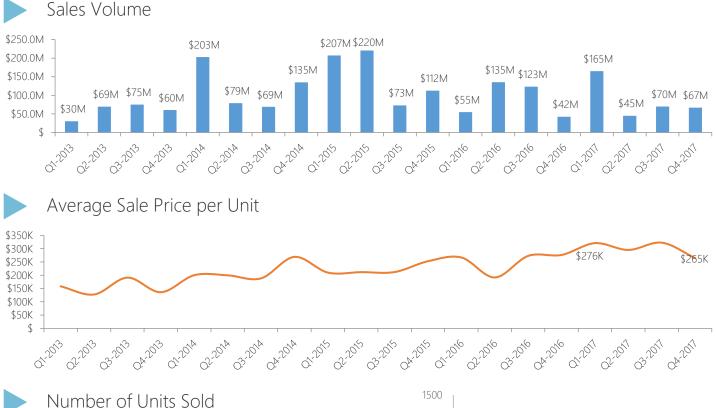

### MULTIFAMILY STATS

| Quarter | 2015 | 2016 | 2017 |
|---------|------|------|------|
| Q1      | 986  | 205  | 514  |
| Q2      | 1041 | 705  | 152  |
| Q3      | 344  | 452  | 216  |
| Q4      | 445  | 153  | 252  |

| Q1 | 66 | 47 | 44 |
|----|----|----|----|
| Q2 | 57 | 49 | 39 |
| Q3 | 56 | 57 | 39 |
| Q4 | 46 | 37 | 42 |
|    |    |    |    |

| Quarter | 2015 | 2016 | 2017 |
|---------|------|------|------|
| Q1      | 64   | 44   | 43   |
| Q2      | 57   | 43   | 39   |
| Q3      | 56   | 53   | 39   |
| Q4      | 41   | 37   | 41   |