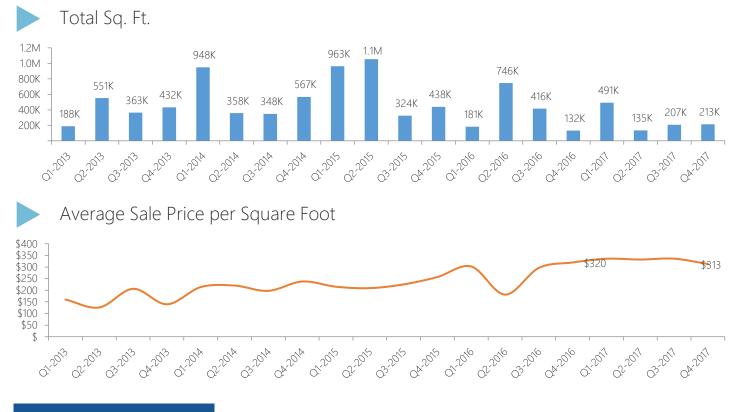

ily Market Report, 4th Quarter 2017 Southern Brooklyn, Brooklyn

Sotheby's



### **NEIGHBORHOOD BOUNDARIES**



R

## Warren Lewis Sotheby's International Realty

Warren

Lewis

### MULTIFAMILY STATS



| Quarter | 2015 | 2016 | 2017 |
|---------|------|------|------|
| Q1      | 986  | 205  | 514  |
| Q2      | 1041 | 705  | 152  |
| Q3      | 344  | 452  | 216  |
| Q4      | 445  | 153  | 252  |



| Q1 | 66 | 47 | 44 |
|----|----|----|----|
| Q2 | 57 | 49 | 39 |
| Q3 | 56 | 57 | 39 |
| Q4 | 46 | 37 | 42 |
|    |    |    |    |



| Quarter | 2015 | 2016 | 2017 |
|---------|------|------|------|
| Q1      | 64   | 44   | 43   |
| Q2      | 57   | 43   | 39   |
| Q3      | 56   | 53   | 39   |
| Q4      | 41   | 37   | 41   |





#### Warren Warren Lewis Sotheby's International Realty



Sotheby's

Lewis

### **MULTIFAMILY SIZE**

Size of Multifamily Properties Sold

| Multifamily size | Avg. price/unit | Y-o-Y | Avg. price/sqft | Y-o-Y | Sales volume | Sales | Buildings | Units |
|------------------|-----------------|-------|-----------------|-------|--------------|-------|-----------|-------|
| Small            | \$329,945       | 13%   | \$379           | 12%   | \$39,593,382 | 37    | 37        | 120   |
| Medium           | \$205,662       | -8%   | \$250           | -3%   | \$27,147,338 | 4     | 5         | 132   |
| Large            | -               | -     | -               | -     | \$0          | 0     | 0         | 0     |

Small (up to 10 units), Medium (between 10 and 50 units), Large (more than 50 units)





# Warren Lewis Sotheby's International Realty