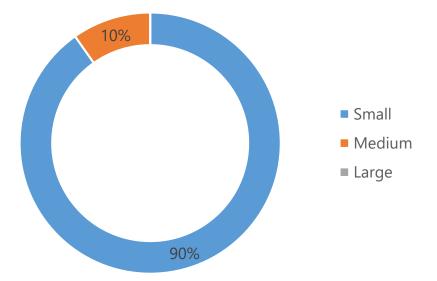

### **MULTIFAMILY SIZE**

Size of Multifamily Properties Sold

| Multifamily size | Avg. price/unit | Y-o-Y | Avg. price/sqft | Y-o-Y | Sales volume | Sales | Buildings | Units |
|------------------|-----------------|-------|-----------------|-------|--------------|-------|-----------|-------|
| Small            | \$329,945       | 13%   | \$379           | 12%   | \$39,593,382 | 37    | 37        | 120   |
| Medium           | \$205,662       | -8%   | \$250           | -3%   | \$27,147,338 | 4     | 5         | 132   |
| Large            | -               | -     | -               | -     | \$0          | 0     | 0         | 0     |

Small (up to 10 units), Medium (between 10 and 50 units), Large (more than 50 units)