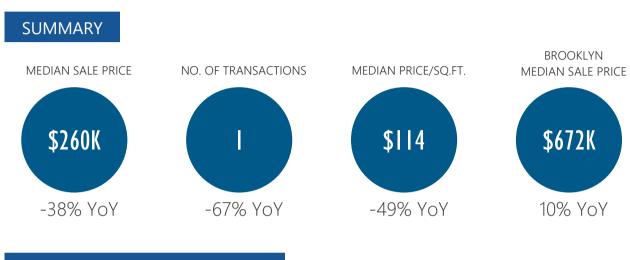

#### **RESIDENTIAL SALES BREAKDOWN**

Type of Residential Properties Sold

| Property Type | Median sale price | Y-o-Y | Median sale price/sqft | Y-o-Y | Transactions |
|---------------|-------------------|-------|------------------------|-------|--------------|
| Condos        | -                 | -     | -                      | -     | 0            |
| Coops         | -                 | -     | -                      | -     | 0            |
| Houses        | \$260,000         | -38%  | \$114                  | -49%  | 1            |