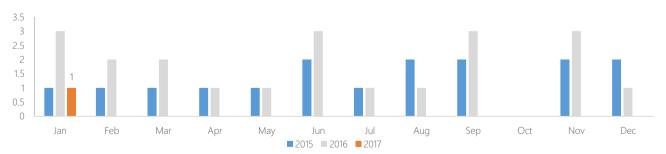

### Number of Transactions

| Year | Jan | Feb | Mar | Apr | May | Jun | Jul | Aug | Sep | Oct | Nov | Dec |
|------|-----|-----|-----|-----|-----|-----|-----|-----|-----|-----|-----|-----|
| 2012 | 1   | 1   | 2   | 2   | 1   | 1   | 0   | 3   | 2   | 1   | 0   | 0   |
| 2013 | 0   | 0   | 0   | 0   | 1   | 0   | 0   | 1   | 1   | 1   | 1   | 1   |
| 2014 | 0   | 0   | 1   | 1   | 1   | 4   | 2   | 1   | 0   | 0   | 3   | 1   |
| 2015 | 1   | 1   | 1   | 1   | 1   | 2   | 1   | 2   | 2   | 0   | 2   | 2   |
| 2016 | 3   | 2   | 2   | 1   | 1   | 3   | 1   | 1   | 3   | 0   | 3   | 1   |
| 2017 | 1   |     |     |     |     |     |     |     |     |     |     |     |