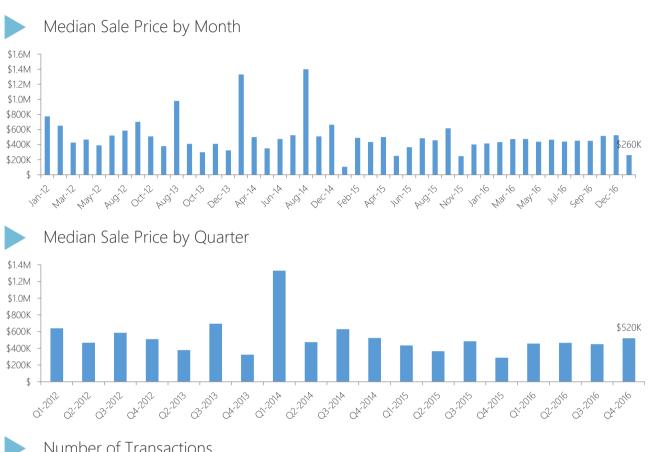

### Number of Transactions

| Year | Jan | Feb | Mar | Apr | May | Jun | Jul | Aug | Sep | Oct | Nov | Dec |
|------|-----|-----|-----|-----|-----|-----|-----|-----|-----|-----|-----|-----|
| 2012 | 1   | 1   | 2   | 2   | 1   | 1   | 0   | 3   | 2   | 1   | 0   | 0   |
| 2013 | 0   | 0   | 0   | 0   | 1   | 0   | 0   | 1   | 1   | 1   | 1   | 1   |
| 2014 | 0   | 0   | 1   | 1   | 1   | 4   | 2   | 1   | 0   | 0   | 3   | 1   |
| 2015 | 1   | 1   | 1   | 1   | 1   | 2   | 1   | 2   | 2   | 0   | 2   | 2   |
| 2016 | 3   | 2   | 2   | 1   | 1   | 3   | 1   | 1   | 3   | 0   | 3   | 1   |
| 2017 | 1   |     |     |     |     |     |     |     |     |     |     |     |