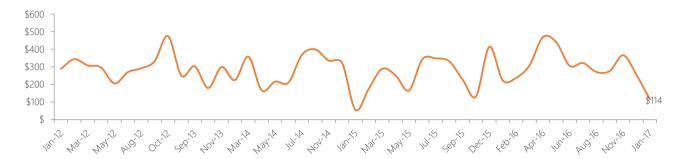

#### **RESIDENTIAL SALES BREAKDOWN**

Type of Residential Properties Sold

| Property Type | Median sale price | Y-o-Y | Median sale price/sqft | Y-o-Y | Transactions |
|---------------|-------------------|-------|------------------------|-------|--------------|
| Condos        | -                 | -     | -                      | -     | 0            |
| Coops         | -                 | -     | -                      | -     | 0            |
| Houses        | \$260,000         | -38%  | \$114                  | -49%  | 1            |

### LIST OF TRANSACTIONS

| Address       | BBL          | Sale date | Sale price | Property type | Sqft  |
|---------------|--------------|-----------|------------|---------------|-------|
| 3830 Lyme Ave | 3-06999-0022 | 12-Jan-17 | \$260,000  | House         | 2,280 |