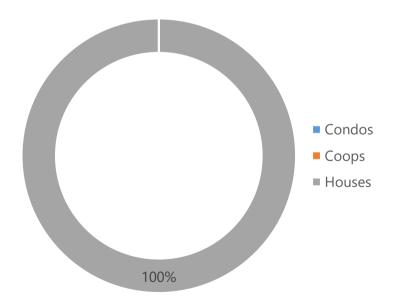

#### **RESIDENTIAL SALES BREAKDOWN**

Type of Residential Properties Sold

| Property Type | Median sale price | Y-o-Y | Median sale price/sqft | Y-o-Y | Transactions |
|---------------|-------------------|-------|------------------------|-------|--------------|
| Condos        | -                 | -     | -                      | -     | 0            |
| Coops         | -                 | -     | -                      | -     | 0            |
| Houses        | \$260,000         | -38%  | \$114                  | -49%  | 1            |

Number of Sales by Building Type