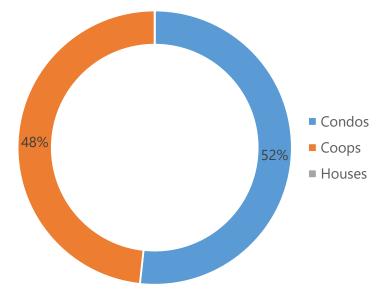

#### **RESIDENTIAL SALES BREAKDOWN**

#### Type of Residential Properties Sold

| Property Type | Median sale price | Y-o-Y | Median sale price/sqft | Y-o-Y | Transactions |
|---------------|-------------------|-------|------------------------|-------|--------------|
| Condos        | \$1,700,000       | 10%   | \$1,545                | -1%   | 254          |
| Coops         | \$722,500         | 6%    | \$986                  | -6%   | 237          |
| Houses        | -                 | -     | -                      | -     | 0            |