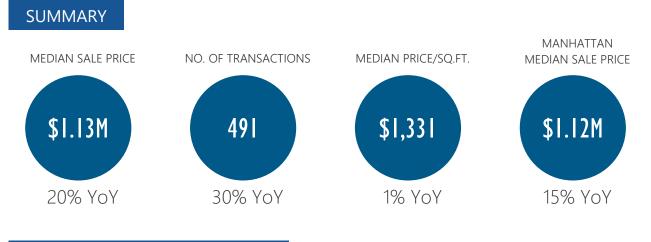

# MIDTOWN MANHATTAN

Sotheby's

A monthly analysis of residential sales in Midtown Manhattan, Manhattan

August 2017





## Residential Market Report, August 2017 Midtown Manhattan, Manhattan



#### NEIGHBORHOOD BOUNDARIES



R

#### RESIDENTIAL STATS





R



Sotheby's

#### **RESIDENTIAL SALES BREAKDOWN**

#### Type of Residential Properties Sold

| Property Type | Median sale price | Y-o-Y | Median sale price/sqft | Y-o-Y | Transactions |
|---------------|-------------------|-------|------------------------|-------|--------------|
| Condos        | \$1,700,000       | 10%   | \$1,545                | -1%   | 254          |
| Coops         | \$722,500         | 6%    | \$986                  | -6%   | 237          |
| Houses        | -                 | -     | -                      | -     | 0            |

### Number of Sales by Building Type



R

### LIST OF TRANSACTIONS

| Address                        | BBL          | Sale date  | Sale price   | Property type | Sqft