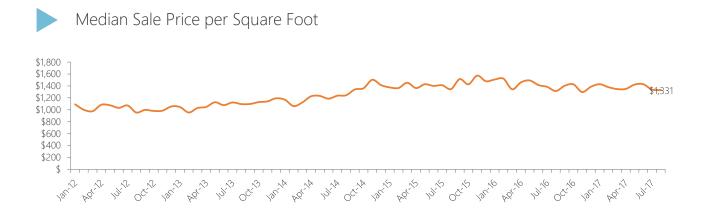

# MIDTOWN MANHATTAN

Sotheby's

A monthly analysis of residential sales in Midtown Manhattan, Manhattan

August 2017





## Residential Market Report, August 2017 Midtown Manhattan, Manhattan



#### NEIGHBORHOOD BOUNDARIES



R

#### RESIDENTIAL STATS





R



Sotheby's

#### **RESIDENTIAL SALES BREAKDOWN**

#### Type of Residential Properties Sold

| Property Type | Median sale price | Y-o-Y | Median sale price/sqft | Y-o-Y | Transactions |
|---------------|-------------------|-------|------------------------|-------|--------------|
| Condos        | \$1,700,000       | 10%   | \$1,545                | -1%   | 254          |
| Coops         | \$722,500         | 6%    | \$986                  | -6%   | 237          |
| Houses        | -                 | -     | -                      | -     | 0            |

### Number of Sales by Building Type



R

### LIST OF TRANSACTIONS

| Address                        | BBL          | Sale date  | Sale price   | Property type | Sqft  |
|--------------------------------|--------------|------------|---