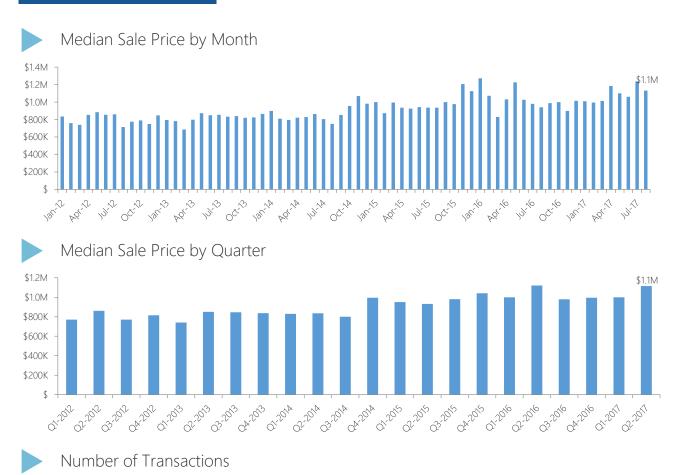

# MIDTOWN MANHATTAN

Sotheby's

A monthly analysis of residential sales in Midtown Manhattan, Manhattan

August 2017





## Residential Market Report, August 2017 Midtown Manhattan, Manhattan



#### NEIGHBORHOOD BOUNDARIES



R

#### RESIDENTIAL STATS





R



Sotheby's

#### **RESIDENTIAL SALES BREAKDOWN**

#### Type of Residential Properties Sold

| Property Type | Median sale price | Y-o-Y | Median sale price/sqft | Y-o-Y | Transactions |
|---------------|-------------------|-------|------------------------|-------|--------------|
| Condos        | \$1,700,000       | 10%   | \$1,545                | -1%   | 254          |
| Coops         | \$722,500         | 6%    | \$986                  | -6%   | 237          |
| Houses        | -                 | -     | -                      | -     | 0            |

### Number of Sales by Building Type



R

### LIST OF TRANSACTIONS

| Address                        | BBL          | Sale date  | Sale price   | Property type | Sqft  |
|--------------------------------|--------------|---------