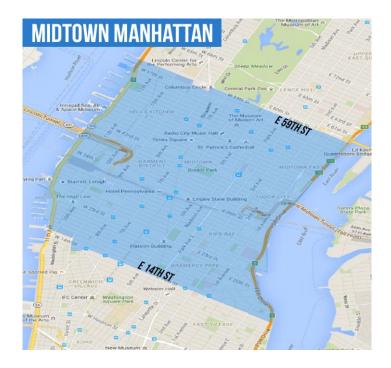

# MIDTOWN MANHATTAN

Sotheby's

A monthly analysis of residential sales in Midtown Manhattan, Manhattan

August 2017





## Residential Market Report, August 2017 Midtown Manhattan, Manhattan



#### NEIGHBORHOOD BOUNDARIES



R

#### RESIDENTIAL STATS





R



Sotheby's

#### **RESIDENTIAL SALES BREAKDOWN**

#### Type of Residential Properties Sold

| Property Type | Median sale price | Y-o-Y | Median sale price/sqft | Y-o-Y | Transactions |
|---------------|-------------------|-------|------------------------|-------|--------------|
| Condos        | \$1,700,000       | 10%   | \$1,545                | -1%   | 254          |
| Coops         | \$722,500         | 6%    | \$986                  | -6%   | 237          |
| Houses        | -                 | -     | -                      | -     | 0            |

### Number of Sales by Building Type



R

### LIST OF TRANSACTIONS

| Address                        | BBL          | Sale date  | Sale price   | Property type | Sqft  |
|----------------------------