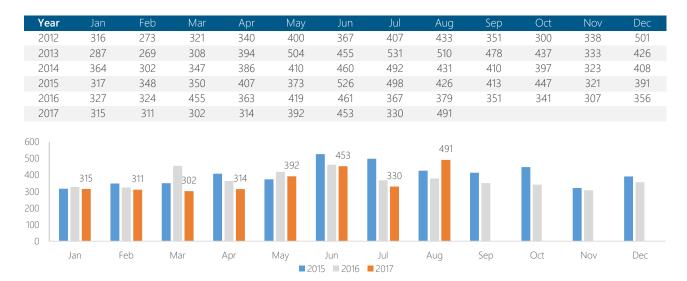

# MIDTOWN MANHATTAN

Sotheby's

A monthly analysis of residential sales in Midtown Manhattan, Manhattan

August 2017





## Residential Market Report, August 2017 Midtown Manhattan, Manhattan



#### NEIGHBORHOOD BOUNDARIES



R

#### RESIDENTIAL STATS





R



Sotheby's

#### **RESIDENTIAL SALES BREAKDOWN**

#### Type of Residential Properties Sold

| Property Type | Median sale price | Y-o-Y | Median sale price/sqft | Y-o-Y | Transactions |
|---------------|-------------------|-------|------------------------|-------|--------------|
| Condos        | \$1,700,000       | 10%   | \$1,545                | -1%   | 254          |
| Coops         | \$722,500         | 6%    | \$986                  | -6%   | 237          |
| Houses        | -                 | -     | -                      | -     | 0            |

### Number of Sales by Building Type



R

### LIST OF TRANSACTIONS

| Address                        | BBL          | Sale date  | Sale price   | Property type | Sqft  |
|--------------------------------|--------------|-----------