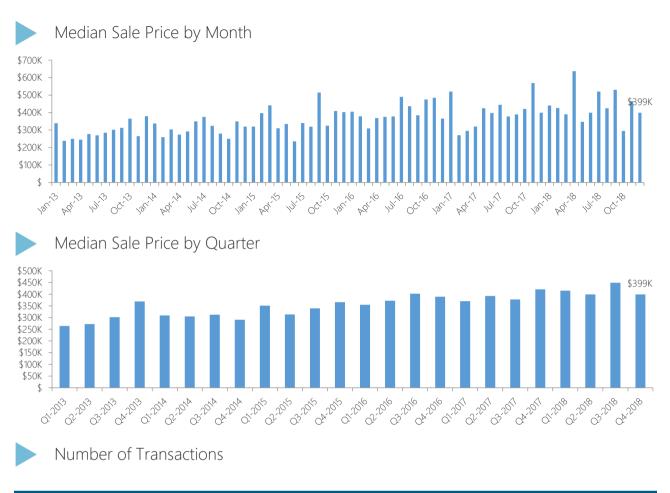

Sotheby's





## Residential Market Report, December 2018 Inwood, Manhattan





R

#### **RESIDENTIAL STATS**





R



#### **RESIDENTIAL SALES BREAKDOWN**

Type of Residential Properties Sold

| Property Type | Median sale price | Y-o-Y | Median sale price/sqft | Y-o-Y | Transactions |
|---------------|-------------------|-------|------------------------|-------|--------------|
| Condos        | -                 | -     | -                      | -     | 0            |
| Coops         | \$399,000         | 2%    | \$497                  | -9%   | 9            |
| Houses        | -                 | -     | -                      | -     | 0            |

Number of Sales by Building Type





#### LIST OF TRANSACTIONS

R

| BBL          | Sale date                                                                                                    | Sale price