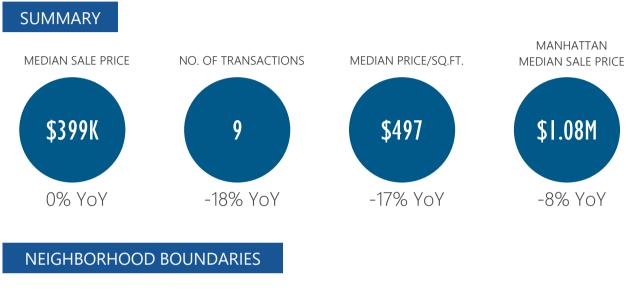

Sotheby's





## Residential Market Report, December 2018 Inwood, Manhattan





R

#### **RESIDENTIAL STATS**





R



#### **RESIDENTIAL SALES BREAKDOWN**

Type of Residential Properties Sold

| Property Type | Median sale price | Y-o-Y | Median sale price/sqft | Y-o-Y | Transactions |
|---------------|-------------------|-------|------------------------|-------|--------------|
| Condos        | -                 | -     | -                      | -     | 0            |
| Coops         | \$399,000         | 2%    | \$497                  | -9%   | 9            |
| Houses        | -                 | -     | -                      | -     | 0            |

Number of Sales by Building Type





#### LIST OF TRANSACTIONS

R

| BBL          | Sale date                                                                                                    | Sale price