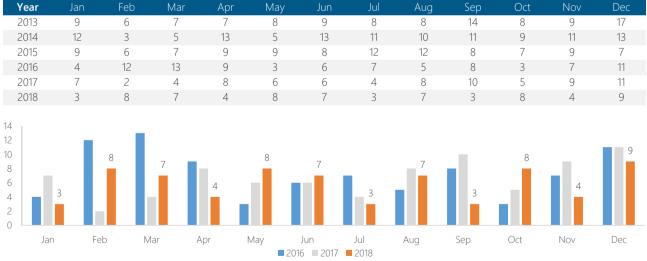

Sotheby's





## Residential Market Report, December 2018 Inwood, Manhattan





R

#### **RESIDENTIAL STATS**





R



#### **RESIDENTIAL SALES BREAKDOWN**

Type of Residential Properties Sold

| Property Type | Median sale price | Y-o-Y | Median sale price/sqft | Y-o-Y | Transactions |
|---------------|-------------------|-------|------------------------|-------|--------------|
| Condos        | -                 | -     | -                      | -     | 0            |
| Coops         | \$399,000         | 2%    | \$497                  | -9%   | 9            |
| Houses        | -                 | -     | -                      | -     | 0            |

Number of Sales by Building Type





#### LIST OF TRANSACTIONS

R

| BBL          | Sale date                                                                                                    | Sale price