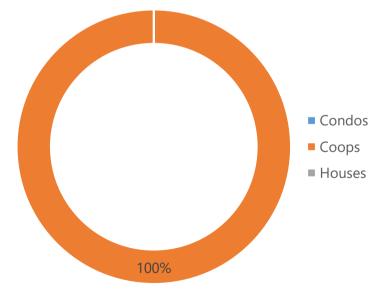

#### **RESIDENTIAL SALES BREAKDOWN**

Type of Residential Properties Sold

| Property Type | Median sale price | Y-o-Y | Median sale price/sqft | Y-o-Y | Transactions |
|---------------|-------------------|-------|------------------------|-------|--------------|
| Condos        | -                 | -     | -                      | -     | 0            |
| Coops         | \$399,000         | 2%    | \$497                  | -9%   | 9            |
| Houses        | -                 | -     | -                      | -     | 0            |

Number of Sales by Building Type