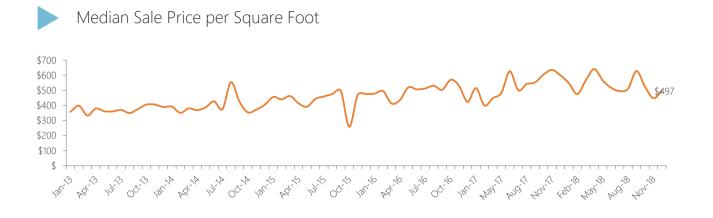

#### **RESIDENTIAL STATS**

R

#### **RESIDENTIAL SALES BREAKDOWN**

Type of Residential Properties Sold

| Property Type | Median sale price | Y-o-Y | Median sale price/sqft | Y-o-Y | Transactions |
|---------------|-------------------|-------|------------------------|-------|--------------|
| Condos        | -                 | -     | -                      | -     | 0            |
| Coops         | \$399,000         | 2%    | \$497                  | -9%   | 9            |
| Houses        | -                 | -     | -                      | -     | 0            |