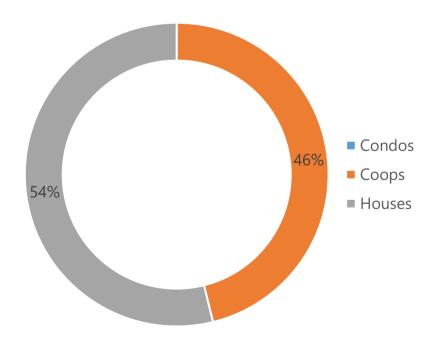

#### **RESIDENTIAL SALES BREAKDOWN**

Type of Residential Properties Sold

| <b>Property Type</b> | Median sale price | Y-o-Y | Median sale price/sqft | Y-o-Y | Transactions |
|----------------------|-------------------|-------|------------------------|-------|--------------|
| Condos               | -                 | -     | -                      | -     | 0            |
| Coops                | \$122,000         | -6%   | \$69                   | -     | 6            |
| Houses               | \$376,000         | -18%  | \$387                  | 17%   | 7            |