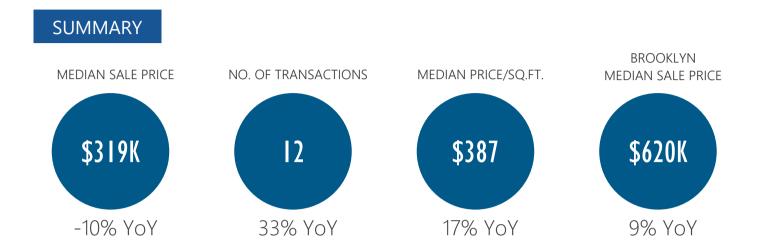

# **FLATLANDS**

A monthly analysis of residential sales in Flatlands, Brooklyn

June 2016



# Residential Market Report, June 2016 Flatlands, Brooklyn



#### **NEIGHBORHOOD BOUNDARIES**



#### **RESIDENTIAL STATS**



#### Number of Transactions

| Year | Jan | Feb | Mar | Apr | May | Jun | Jul | Aug | Sep | Oct | Nov | Dec |
|------|-----|-----|-----|-----|-----|-----|-----|-----|-----|-----|-----|-----|
| 2011 | 5   | 10  | 14  | 2   | 11  | 13  | 4   | 8   | 10  | 8   | 11  | 14  |
| 2012 | 10  | 4   | 16  | 7   | 9   | 11  | 9   | 11  | 10  | 4   | 9   | 11  |
| 2013 | 12  | 10  | 9   | 9   | 16  | 10  | 10  | 9   | 7   | 18  | 13  | 8   |
| 2014 | 11  | 7   | 8   | 10  | 9   | 18  | 11  | 10  | 17  | 10  | 21  | 11  |
| 2015 | 10  | 17  | 9   | 6   | 10  | 9   | 9   | 14  | 8   | 9   | 15  | 13  |
| 2016 | 12  | 8   | 8   | 10  | 16  | 12  |     |     |     |     |     |     |



Median Sale Price per Square Foot



#### **RESIDENT