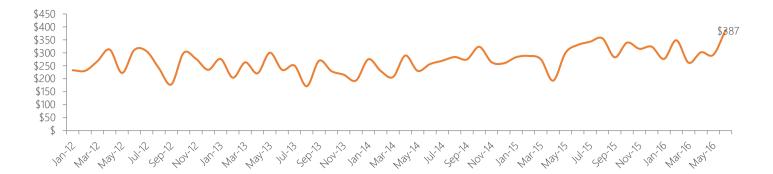

lands, Brooklyn



#### **NEIGHBORHOOD BOUNDARIES**



#### **RESIDENTIAL STATS**



#### Number of Transactions

| Year | Jan | Feb | Mar | Apr | May | Jun | Jul | Aug | Sep | Oct | Nov | Dec |
|------|-----|-----|-----|-----|-----|-----|-----|-----|-----|-----|-----|-----|
| 2011 | 5   | 10  | 14  | 2   | 11  | 13  | 4   | 8   | 10  | 8   | 11  | 14  |
| 2012 | 10  | 4   | 16  | 7   | 9   | 11  | 9   | 11  | 10  | 4   | 9   | 11  |
| 2013 | 12  | 10  | 9   | 9   | 16  | 10  | 10  | 9   | 7   | 18  | 13  | 8   |
| 2014 | 11  | 7   | 8   | 10  | 9   | 18  | 11  | 10  | 17  | 10  | 21  | 11  |
| 2015 | 10  | 17  | 9   | 6   | 10  | 9   | 9   | 14  | 8   | 9   | 15  | 13  |
| 2016 | 12  | 8   | 8   | 10  | 16  | 12  |     |     |     |     |     |     |



Median Sale Price per Square Foot



#### **RESIDENTIAL SALES BREAKDOWN**

Type of Residential Properties Sold

| <b>Property Type</b> | Median sale price | Y-o-Y | Median sale price/sqft | Y-o-Y | Transactions |
|----------------------|-------------------|-------|------------------------|-------|--------------|
| Condos               | -                 | -     | -                      | -     | 0            |
| Coops                | \$122,000         | -6%   | \$69                   | -     | 6            |
| Houses               | \$376,000         | -18%  | \$387                  | 17%   | 7            |

Number of Sales by Building Type



LIST OF TRANSACTIONS

| Address                  | BBL          | Sale date | Sale price | Property type | Sqft  |
|--------------------------|--------------|-----------|-----------