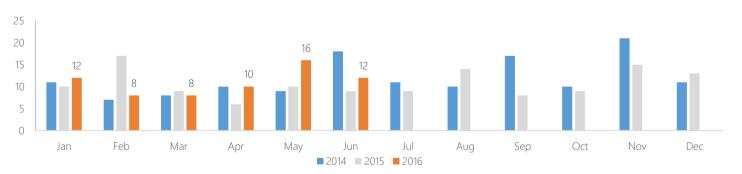

#### Number of Transactions

| Year | Jan | Feb | Mar | Apr | May | Jun | Jul | Aug | Sep | Oct | Nov | Dec |
|------|-----|-----|-----|-----|-----|-----|-----|-----|-----|-----|-----|-----|
| 2011 | 5   | 10  | 14  | 2   | 11  | 13  | 4   | 8   | 10  | 8   | 11  | 14  |
| 2012 | 10  | 4   | 16  | 7   | 9   | 11  | 9   | 11  | 10  | 4   | 9   | 11  |
| 2013 | 12  | 10  | 9   | 9   | 16  | 10  | 10  | 9   | 7   | 18  | 13  | 8   |
| 2014 | 11  | 7   | 8   | 10  | 9   | 18  | 11  | 10  | 17  | 10  | 21  | 11  |
| 2015 | 10  | 17  | 9   | 6   | 10  | 9   | 9   | 14  | 8   | 9   | 15  | 13  |
| 2016 | 12  | 8   | 8   | 10  | 16  | 12  |     |     |     |     |     |     |