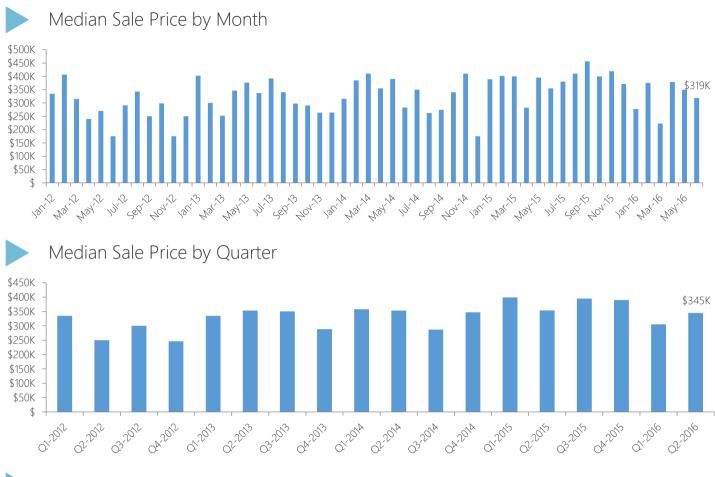

# **FLATLANDS**

A monthly analysis of residential sales in Flatlands, Brooklyn

June 2016



# Residential Market Report, June 2016 Flatlands, Brooklyn



#### **NEIGHBORHOOD BOUNDARIES**



#### **RESIDENTIAL STATS**



#### Number of Transactions

| Year | Jan | Feb | Mar | Apr | May | Jun | Jul | Aug | Sep | Oct | Nov | Dec |
|------|-----|-----|-----|-----|-----|-----|-----|-----|-----|-----|-----|-----|
| 2011 | 5   | 10  | 14  | 2   | 11  | 13  | 4   | 8   | 10  | 8   | 11  | 14  |
| 2012 | 10  | 4   | 16  | 7   | 9   | 11  | 9   | 11  | 10  | 4   | 9   | 11  |
| 2013 | 12  | 10  | 9   | 9   | 16  | 10  | 10  | 9   | 7   | 18  | 13  | 8   |
| 2014 | 11  | 7   | 8   | 10  | 9   | 18  | 11  | 10  | 17  | 10  | 21  | 11  |
| 2015 | 10  | 17  | 9   | 6   | 10  | 9   | 9   | 14  | 8   | 9   | 15  | 13  |
| 2016 | 12  | 8   | 8   | 10  | 16  | 12  |     |     |     |     |     |     |



Median Sale Price per Square Foot



#### **RESIDENTIAL SALES BREAKDOWN**

Type of Residential Properties Sold

| <b>P