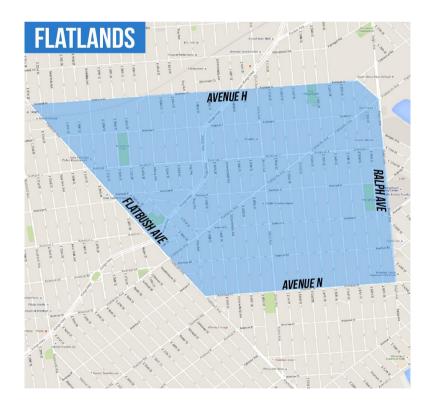

# **FLATLANDS**

A monthly analysis of residential sales in Flatlands, Brooklyn

June 2016



# Residential Market Report, June 2016 Flatlands, Brooklyn



#### **NEIGHBORHOOD BOUNDARIES**



#### **RESIDENTIAL STATS**



#### Number of Transactions

| Year | Jan | Feb | Mar | Apr | May | Jun | Jul | Aug | Sep | Oct | Nov | Dec |
|------|-----|-----|-----|-----|-----|-----|-----|-----|-----|-----|-----|-----|
| 2011 | 5   | 10  | 14  | 2   | 11  | 13  | 4   | 8   | 10  | 8   | 11  | 14  |
| 2012 | 10  | 4   | 16  | 7   | 9   | 11  | 9   | 11  | 10  | 4   | 9   | 11  |
| 2013 | 12  | 10  | 9   | 9   | 16  | 10  | 10  | 9   | 7   | 18  | 13  | 8   |
| 2014 | 11  | 7   | 8   | 10  | 9   | 18  | 11  | 10  | 17  | 10  | 21  | 11  |
| 2015 | 10  | 17  | 9   | 6   | 10  | 9   | 9   | 14  | 8   | 9   | 15  | 13  |
| 2016 | 12  | 8   | 8   | 10  | 16  | 12  |     |     |     |     |     |     |



Median Sale Price per Square Foot



#### **RESIDENTIAL SALES BREAKDOWN**

Type of Resid