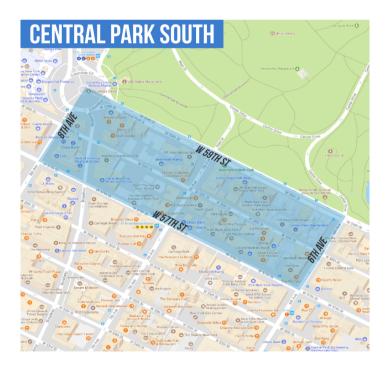

# CENTRAL PARK SOUTH

Sotheby's

A quarterly analysis of residential sales in Central Park South, Manhattan

Ist Quarter 2019





## Residential Market Report, 1st Quarter 2019 Central Park South, Manhattan



### NEIGHBORHOOD BOUNDARIES





#### **RESIDENTIAL STATS**





Number of Transactions

| Quarter | 2014 | 2015 | 2016 | 2017 | 2018 | 2019 |
|---------|------|------|------|------|------|------|
| Q1      | 28   | 35   | 23   | 16   | 21   | 38   |
| Q2      | 61   | 32   | 28   | 24   | 22   |      |
| Q3      | 30   | 29   | 25   | 20   | 27   |      |
| Q4      | 30   | 27   | 25   | 19   | 32   |      |



R

The RATNER Team Market Report



Sotheby's

### **RESIDENTIAL SALES BREAKDOWN**

Type of Residential Properties Sold

| Property Type | Median sale price | Y-o-Y | Median sale price/sqft | Y-o-Y | Transactions |
|---------------|-------------------|-------|------------------------|-------|--------------|
| Condos        | \$4,043,206       | 161%  | \$2,640                | 76%   | 27           |
| Coops