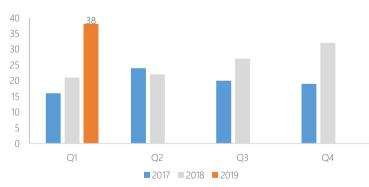

#### **RESIDENTIAL STATS**

Number of Transactions

| Quarter | 2014 | 2015 | 2016 | 2017 | 2018 | 2019 |
|---------|------|------|------|------|------|------|
| Q1      | 28   | 35   | 23   | 16   | 21   | 38   |
| Q2      | 61   | 32   | 28   | 24   | 22   |      |
| Q3      | 30   | 29   | 25   | 20   | 27   |      |
| Q4      | 30   | 27   | 25   | 19   | 32   |      |