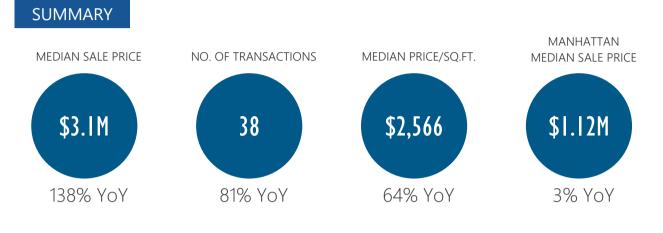

#### **RESIDENTIAL STATS**

Number of Transactions

| Quarter | 2014 | 2015 | 2016 | 2017 | 2018 | 2019 |
|---------|------|------|------|------|------|------|
| Q1      | 28   | 35   | 23   | 16   | 21   | 38   |
| Q2      | 61   | 32   | 28   | 24   | 22   |      |
| Q3      | 30   | 29   | 25   | 20   | 27   |      |
| Q4      | 30   | 27   | 25   | 19   | 32   |      |

### **RESIDENTIAL SALES BREAKDOWN**

Type of Residential Properties Sold

| Property Type | Median sale price | Y-o-Y | Median sale price/sqft | Y-o-Y | Transactions |
|---------------|-------------------|-------|------------------------|-------|--------------|
| Condos        | \$4,043,206       | 161%  | \$2,640                | 76%   | 27           |
| Coops         | \$1,200,000       | -7%   | \$884                  | -49%  | 10           |
| Houses        | -                 | -     | -                      | -     | 0            |