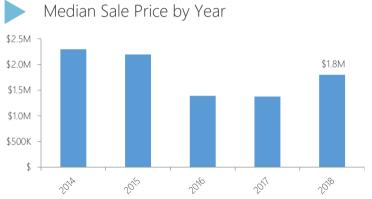

#### **RESIDENTIAL STATS**

Number of Transactions

| Quarter | 2014 | 2015 | 2016 | 2017 | 2018 | 2019 |
|---------|------|------|------|------|------|------|
| Q1      | 28   | 35   | 23   | 16   | 21   | 38   |
| Q2      | 61   | 32   | 28   | 24   | 22   |      |
| Q3      | 30   | 29   | 25   | 20   | 27   |      |
| Q4      | 30   | 27   | 25   | 19   | 32   |      |