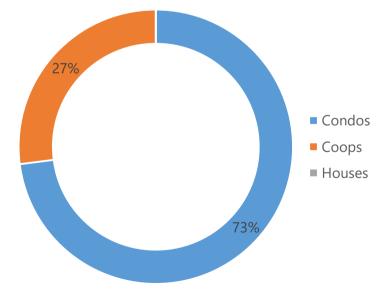

### **RESIDENTIAL SALES BREAKDOWN**

Type of Residential Properties Sold

| Property Type | Median sale price | Y-o-Y | Median sale price/sqft | Y-o-Y | Transactions |
|---------------|-------------------|-------|------------------------|-------|--------------|
| Condos        | \$4,043,206       | 161%  | \$2,640                | 76%   | 27           |
| Coops         | \$1,200,000       | -7%   | \$884                  | -49%  | 10           |
| Houses        | -                 | -     | -                      | -     | 0            |

### Number of Sales by Building Type

R

The RATNER Team Market Report