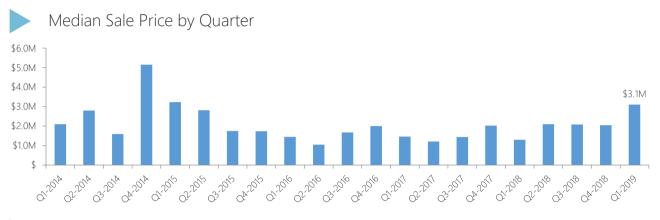

#### **RESIDENTIAL STATS**

Number of Transactions

| Quarter | 2014 | 2015 | 2016 | 2017 | 2018 | 2019 |
|---------|------|------|------|------|------|------|
| Q1      | 28   | 35   | 23   | 16   | 21   | 38   |
| Q2      | 61   | 32   | 28   | 24   | 22   |      |
| Q3      | 30   | 29   | 25   | 20   | 27   |      |
| Q4      | 30   | 27   | 25   | 19   | 32   |      |