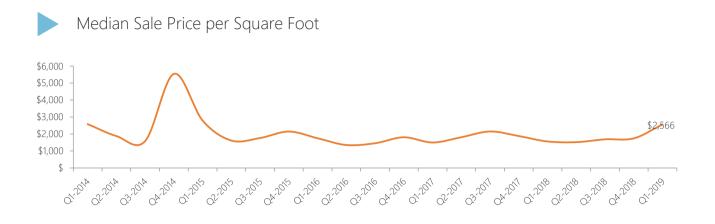

### **RESIDENTIAL SALES BREAKDOWN**

Type of Residential Properties Sold

| Property Type | Median sale price | Y-o-Y | Median sale price/sqft | Y-o-Y | Transactions |
|---------------|-------------------|-------|------------------------|-------|--------------|
| Condos        | \$4,043,206       | 161%  | \$2,640                | 76%   | 27           |
| Coops         | \$1,200,000       | -7%   | \$884                  | -49%  | 10           |
| Houses        | -                 | -     | -                      | -     | 0            |