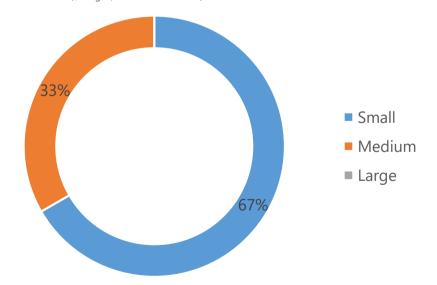

#### **MULTIFAMILY SIZE**

Size of Multifamily Properties Sold

| Multifamily size | Avg. price/unit | Y-o-Y | Avg. price/sqft | Y-o-Y | Sales volume | Sales | Buildings | Units |
|------------------|-----------------|-------|-----------------|-------|--------------|-------|-----------|-------|
| Small            | \$681,250       | 11%   | \$863           | 1%    | \$5,450,000  | 2     | 2         | 8     |
| Medium           | \$415,000       | -     | \$546           | -     | \$8,300,000  | 1     | 1         | 20    |
| Large            | -               | -     | -               | -     | \$0          | 0     | 0         | 0     |

Small (up to 10 units), Medium (between 10 and 50 units), Large (more than 50 units)