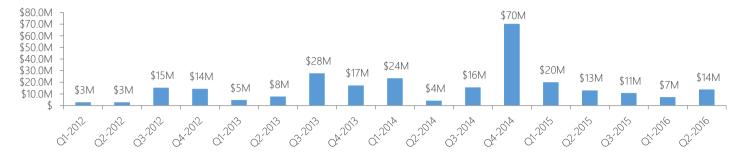

o: 718-747-8215 | c: 347-501-0860 | e: Contact@TheRatnerTeam.com Warren Lewis Sotheby's International Realty

# Multifamily Market Report, 2nd Quarter 2016 Boerum Hill, Brooklyn

### SUMMARY





#### NO. OF TRANSACTIONS



**AVERAGE PRICE/UNIT** 



AVERAGE PRICE/SO.FT.



#### **NEIGHBORHOOD BOUNDARIES**



#### **MULTIFAMILY STATS**

#### Sales Volume



#### Average Sale Price per Unit



#### Number of Units Sold

| Quarter | 2014 | 2015 | 2016 |
|---------|------|------|------|
| Q1      | 24   | 50   | 11   |
| Q2      | 3    | 21   | 28   |
| Q3      | 36   | 14   |      |
| 04      | 153  | _    |      |



#### Number of Buildings Sold

| Quarter | 2014 | 2015 | 2016 |
|---------|------|------|------|
| Q1      | 6    | 3    | 2    |
| Q2      | 1    | 4    | 3    |
| Q3      | 4    | 3    |      |
| 04      | Δ    | _    |      |



#### Number of Transactions

| Quarter | 2014 | 2015 | 2016 |
|---------|------|------|------|
| Q1      | 5    | 2    | 2    |
| Q2      | 1    | 4    | 3    |
| Q3      | 4    | 3    |      |
| 04      | Λ    | _    |      |







#### **MULTIFAMILY SIZE**

Size of Multifamily Properties Sold

| Mu