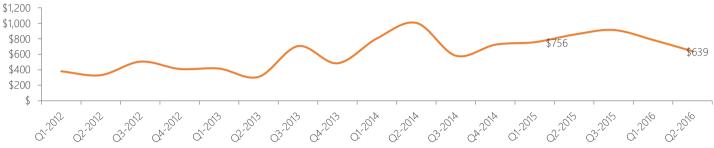

ORHOOD BOUNDARIES**



#### **MULTIFAMILY STATS**

#### Sales Volume



#### Average Sale Price per Unit



#### Number of Units Sold

| Quarter | 2014 | 2015 | 2016 |
|---------|------|------|------|
| Q1      | 24   | 50   | 11   |
| Q2      | 3    | 21   | 28   |
| Q3      | 36   | 14   |      |
| 04      | 153  | _    |      |



#### Number of Buildings Sold

| Quarter | 2014 | 2015 | 2016 |
|---------|------|------|------|
| Q1      | 6    | 3    | 2    |
| Q2      | 1    | 4    | 3    |
| Q3      | 4    | 3    |      |
| 04      | Δ    | _    |      |



#### Number of Transactions

| Quarter | 2014 | 2015 | 2016 |
|---------|------|------|------|
| Q1      | 5    | 2    | 2    |
| Q2      | 1    | 4    | 3    |
| Q3      | 4    | 3    |      |
| 04      | Λ    | _    |      |







#### **MULTIFAMILY SIZE**

Size of Multifamily Properties Sold

| Multifamily size | Avg. price/unit | Y-o-Y | Avg. price/sqft | Y-o-Y | Sales volume | Sales | Buildings | Units |
|------------------|-----------------|-------|-----------------|-------|--------------|-------|-----------|-------|
| Small            | \$681,250       | 11%   | \$863           | 1%    | \$5,450,000  | 2     | 2         | 8     |
| Medium           | \$415,000       | -     | \$546           | -     | \$8,300,000  | 1     | 1         | 20    |
| Large            | -               | -     | -               | -     | \$0          | 0     | 0         | 0     |

Small (up to 10 units), Medium (between 10 and 50 units), Large (more than 50 units)



#### LIST OF TRANSACTIONS

| Address          | Sale date | Sale