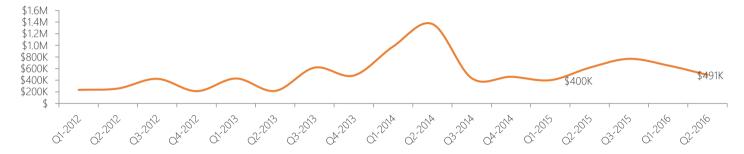

o: 718-747-8215 | c: 347-501-0860 | e: Contact@TheRatnerTeam.com Warren Lewis Sotheby's International Realty

# Multifamily Market Report, 2nd Quarter 2016 Boerum Hill, Brooklyn

### SUMMARY





#### NO. OF TRANSACTIONS



**AVERAGE PRICE/UNIT** 



AVERAGE PRICE/SO.FT.



#### **NEIGHBORHOOD BOUNDARIES**



#### **MULTIFAMILY STATS**

#### Sales Volume



#### Average Sale Price per Unit



#### Number of Units Sold

| Quarter | 2014 | 2015 | 2016 |
|---------|------|------|------|
| Q1      | 24   | 50   | 11   |
| Q2      | 3    | 21   | 28   |
| Q3      | 36   | 14   |      |
| 04      | 153  | _    |      |



#### Number of Buildings Sold

| Quarter | 2014 | 2015 | 2016 |
|---------|------|------|------|
| Q1      | 6    | 3    | 2    |
| Q2      | 1    | 4    | 3    |
| Q3      | 4    | 3    |      |
| 04      | Δ    | _    |      |



#### Number of Transactions

| Quarter | 2014 | 2015 | 2016 |
|---------|------|------|------|
| Q1      | 5    | 2    | 2    |
| Q2      | 1    | 4    | 3    |
| Q3      | 4    | 3    |      |
| 04      | Λ    | _    |      |







#### **MULTIFAMILY SIZE**

Size of Multifamily Properties Sold

| Multifamily size | Avg. price/unit | Y