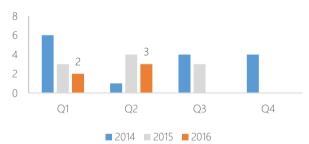

#### Number of Buildings Sold

| Quarter | 2014 | 2015 | 2016 |
|---------|------|------|------|
| Q1      | 6    | 3    | 2    |
| Q2      | 1    | 4    | 3    |
| Q3      | 4    | 3    |      |
| 04      | Δ    | _    |      |