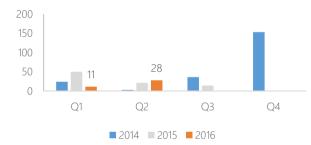

#### Sales Volume

#### Number of Units Sold

| Quarter | 2014 | 2015 | 2016 |
|---------|------|------|------|
| Q1      | 24   | 50   | 11   |
| Q2      | 3    | 21   | 28   |
| Q3      | 36   | 14   |      |
| 04      | 153  | _    |      |