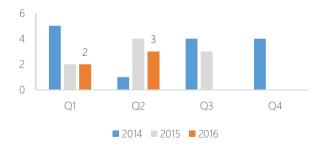

#### Number of Transactions

| Quarter | 2014 | 2015 | 2016 |
|---------|------|------|------|
| Q1      | 5    | 2    | 2    |
| Q2      | 1    | 4    | 3    |
| Q3      | 4    | 3    |      |
| 04      | Λ    | _    |      |