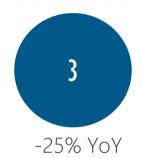

#### Number of Transactions

| Quarter | 2014 | 2015 | 2016 |
|---------|------|------|------|
| Q1      | 5    | 2    | 2    |
| Q2      | 1    | 4    | 3    |
| Q3      | 4    | 3    |      |
| 04      | Λ    | _    |      |