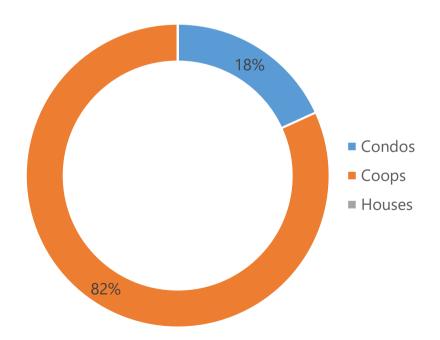

#### RESIDENTIAL SALES BREAKDOWN

Type of Residential Properties Sold

| <b>Property Type</b> | Median sale price | Y-o-Y | Median sale price/sqft | Y-o-Y | Transactions |
|----------------------|-------------------|-------|------------------------|-------|--------------|
| Condos               | \$524,406         | -17%  | \$570                  | -12%  | 2            |
| Coops                | \$539,500         | 127%  | \$610                  | 24%   | 9            |
| Houses               | -                 | -     | -                      | -     | 0            |

Number of Sales by Building Type