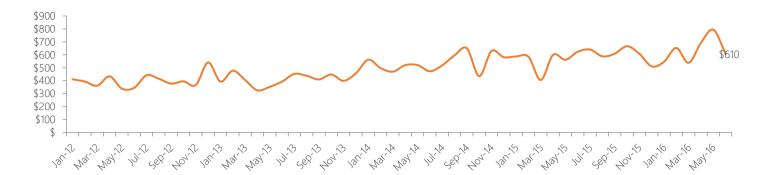

Median Sale Price per Square Foot

#### RESIDENTIAL SALES BREAKDOWN

Type of Residential Properties Sold

| <b>Property Type</b> | Median sale price | Y-o-Y | Median sale price/sqft | Y-o-Y | Transactions |
|----------------------|-------------------|-------|------------------------|-------|--------------|
| Condos               | \$524,406         | -17%  | \$570                  | -12%  | 2            |
| Coops                | \$539,500         | 127%  | \$610                  | 24%   | 9            |
| Houses               | -                 | -     | -                      | -     | 0            |