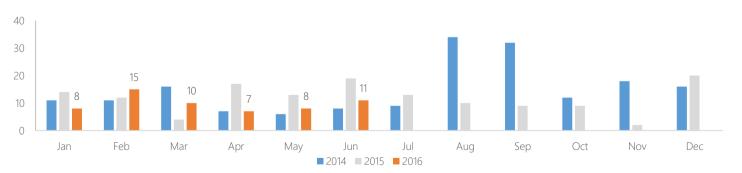

#### **RESIDENTIAL STATS**

| Year | Jan | Feb | Mar | Apr | May | Jun | Jul | Aug | Sep | Oct | Nov | Dec |
|------|-----|-----|-----|-----|-----|-----|-----|-----|-----|-----|-----|-----|
| 2011 | 8   | 5   | 15  | 13  | 4   | 10  | 9   | 6   | 4   | 2   | 11  | 4   |
| 2012 | 4   | 8   | 11  | 9   | 10  | 5   | 11  | 15  | 7   | 7   | 9   | 8   |
| 2013 | 5   | 7   | 6   | 8   | 6   | 13  | 12  | 13  | 12  | 16  | 10  | 12  |
| 2014 | 11  | 11  | 16  | 7   | 6   | 8   | 9   | 34  | 32  | 12  | 18  | 16  |
| 2015 | 14  | 12  | 4   | 17  | 13  | 19  | 13  | 10  | 9   | 9   | 2   | 20  |
| 2016 | 8   | 15  | 10  | 7   | 8   | 11  |     |     |     |     |     |     |