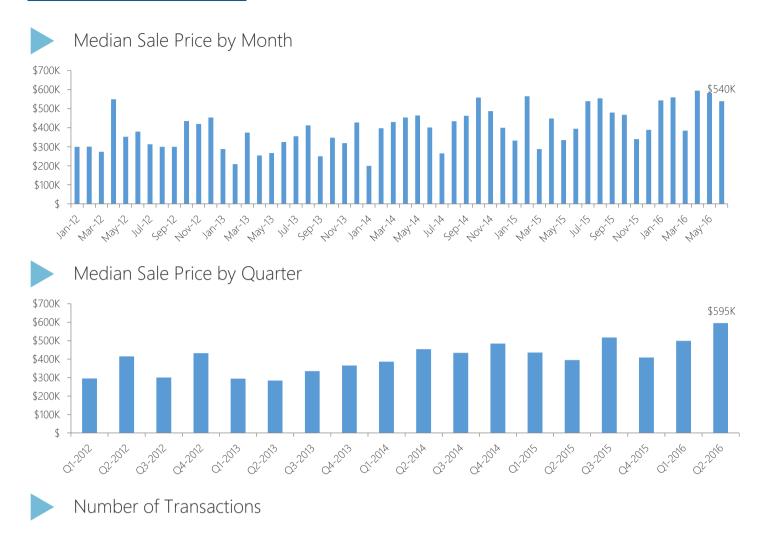

#### **RESIDENTIAL STATS**

| Year | Jan | Feb | Mar | Apr | May | Jun | Jul | Aug | Sep | Oct | Nov | Dec |
|------|-----|-----|-----|-----|-----|-----|-----|-----|-----|-----|-----|-----|
| 2011 | 8   | 5   | 15  | 13  | 4   | 10  | 9   | 6   | 4   | 2   | 11  | 4   |
| 2012 | 4   | 8   | 11  | 9   | 10  | 5   | 11  | 15  | 7   | 7   | 9   | 8   |
| 2013 | 5   | 7   | 6   | 8   | 6   | 13  | 12  | 13  | 12  | 16  | 10  | 12  |
| 2014 | 11  | 11  | 16  | 7   | 6   | 8   | 9   | 34  | 32  | 12  | 18  | 16  |
| 2015 | 14  | 12  | 4   | 17  | 13  | 19  | 13  | 10  | 9   | 9   | 2   | 20  |
| 2016 | 8   | 15  | 10  | 7   | 8   | 11  |     |     |     |     |     |     |

Median Sale Price per Square Foot