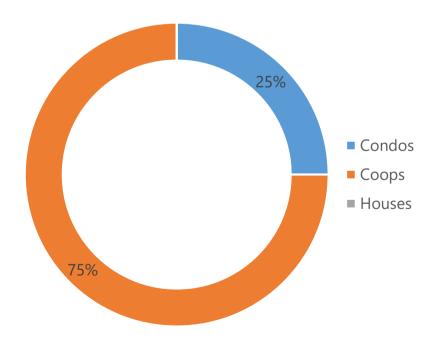

#### RESIDENTIAL SALES BREAKDOWN

Type of Residential Properties Sold

| <b>Property Type</b> | Median sale price | Y-o-Y | Median sale price/sqft | Y-o-Y | Transactions |
|----------------------|-------------------|-------|------------------------|-------|--------------|
| Condos               | \$500,000         | 56%   | \$640                  | 12%   | 2            |
| Coops                | \$402,424         | 22%   | \$732                  | -     | 6            |
| Houses               | -                 | -     | -                      | -     | 0            |