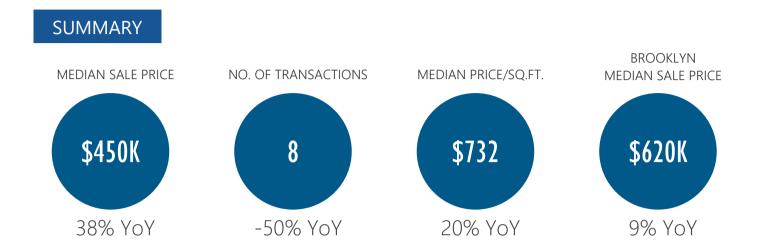

# SUNSET PARK

A monthly analysis of residential sales in Sunset Park, Brooklyn

June 2016



# Residential Market Report, June 2016 Sunset Park, Brooklyn



#### **NEIGHBORHOOD BOUNDARIES**



#### **RESIDENTIAL STATS**



#### Number of Transactions

| Year | Jan | Feb | Mar | Apr | May | Jun | Jul | Aug | Sep | Oct | Nov | Dec |
|------|-----|-----|-----|-----|-----|-----|-----|-----|-----|-----|-----|-----|
| 2011 | 5   | 8   | 17  | 7   | 12  | 10  | 19  | 14  | 15  | 7   | 18  | 14  |
| 2012 | 9   | 7   | 21  | 6   | 21  | 13  | 7   | 9   | 6   | 19  | 10  | 12  |
| 2013 | 8   | 11  | 16  | 10  | 12  | 23  | 16  | 14  | 17  | 11  | 15  | 36  |
| 2014 | 14  | 7   | 14  | 13  | 8   | 6   | 18  | 7   | 4   | 7   | 13  | 5   |
| 2015 | 7   | 3   | 8   | 10  | 12  | 16  | 12  | 7   | 13  | 7   | 5   | 6   |
| 2016 | 6   | 6   | 11  | 6   | 6   | 8   |     |     |     |     |     |     |



Median Sale Price per Square Foot



#### RESIDENTIA