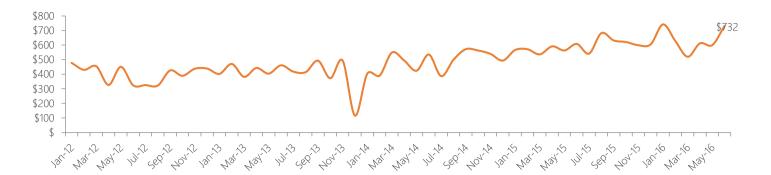

Park, Brooklyn



#### **NEIGHBORHOOD BOUNDARIES**



#### **RESIDENTIAL STATS**



#### Number of Transactions

| Year | Jan | Feb | Mar | Apr | May | Jun | Jul | Aug | Sep | Oct | Nov | Dec |
|------|-----|-----|-----|-----|-----|-----|-----|-----|-----|-----|-----|-----|
| 2011 | 5   | 8   | 17  | 7   | 12  | 10  | 19  | 14  | 15  | 7   | 18  | 14  |
| 2012 | 9   | 7   | 21  | 6   | 21  | 13  | 7   | 9   | 6   | 19  | 10  | 12  |
| 2013 | 8   | 11  | 16  | 10  | 12  | 23  | 16  | 14  | 17  | 11  | 15  | 36  |
| 2014 | 14  | 7   | 14  | 13  | 8   | 6   | 18  | 7   | 4   | 7   | 13  | 5   |
| 2015 | 7   | 3   | 8   | 10  | 12  | 16  | 12  | 7   | 13  | 7   | 5   | 6   |
| 2016 | 6   | 6   | 11  | 6   | 6   | 8   |     |     |     |     |     |     |



Median Sale Price per Square Foot



#### RESIDENTIAL SALES BREAKDOWN

Type of Residential Properties Sold

| <b>Property Type</b> | Median sale price | Y-o-Y | Median sale price/sqft | Y-o-Y | Transactions |
|----------------------|-------------------|-------|------------------------|-------|--------------|
| Condos               | \$500,000         | 56%   | \$640                  | 12%   | 2            |
| Coops                | \$402,424         | 22%   | \$732                  | -     | 6            |
| Houses               | -                 | -     | -                      | -     | 0            |

Number of Sales by Building Type



LIST OF TRANSACTIONS

| Address           | BBL          | Sale date | Sale price | Property type | Sqft |
|-------------------|--------------|-----------|------------|---------------|-