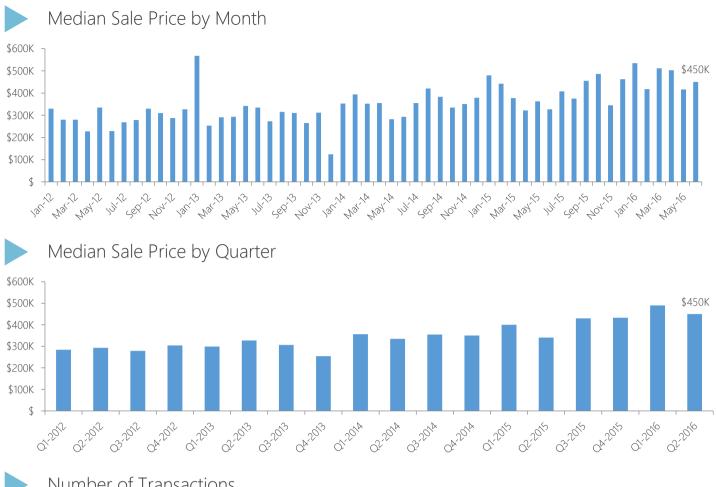

#### Number of Transactions

| Year | Jan | Feb | Mar | Apr | May | Jun | Jul | Aug | Sep | Oct | Nov | Dec |
|------|-----|-----|-----|-----|-----|-----|-----|-----|-----|-----|-----|-----|
| 2011 | 5   | 8   | 17  | 7   | 12  | 10  | 19  | 14  | 15  | 7   | 18  | 14  |
| 2012 | 9   | 7   | 21  | 6   | 21  | 13  | 7   | 9   | 6   | 19  | 10  | 12  |
| 2013 | 8   | 11  | 16  | 10  | 12  | 23  | 16  | 14  | 17  | 11  | 15  | 36  |
| 2014 | 14  | 7   | 14  | 13  | 8   | 6   | 18  | 7   | 4   | 7   | 13  | 5   |
| 2015 | 7   | 3   | 8   | 10  | 12  | 16  | 12  | 7   | 13  | 7   | 5   | 6   |
| 2016 | 6   | 6   | 11  | 6   | 6   | 8   |     |     |     |     |     |     |

Median Sale Price per Square Foot