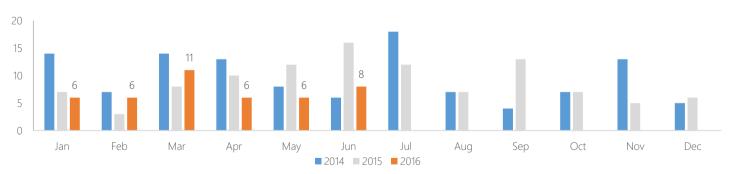

#### Number of Transactions

| Year | Jan | Feb | Mar | Apr | May | Jun | Jul | Aug | Sep | Oct | Nov | Dec |
|------|-----|-----|-----|-----|-----|-----|-----|-----|-----|-----|-----|-----|
| 2011 | 5   | 8   | 17  | 7   | 12  | 10  | 19  | 14  | 15  | 7   | 18  | 14  |
| 2012 | 9   | 7   | 21  | 6   | 21  | 13  | 7   | 9   | 6   | 19  | 10  | 12  |
| 2013 | 8   | 11  | 16  | 10  | 12  | 23  | 16  | 14  | 17  | 11  | 15  | 36  |
| 2014 | 14  | 7   | 14  | 13  | 8   | 6   | 18  | 7   | 4   | 7   | 13  | 5   |
| 2015 | 7   | 3   | 8   | 10  | 12  | 16  | 12  | 7   | 13  | 7   | 5   | 6   |
| 2016 | 6   | 6   | 11  | 6   | 6   | 8   |     |     |     |     |     |     |