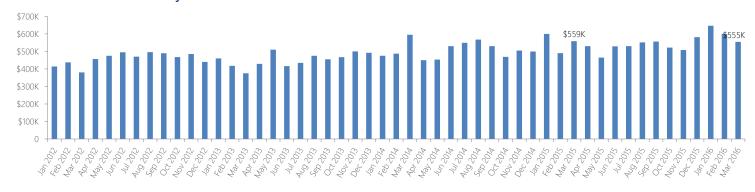

# WARREN LEWIS, SOTHEBY'S INTERNATIONAL | The Ratner Team

# Warren Lewis Sotheby's



# **Marine Park Report**

A monthly analysis of residential sales in Marine Park, Brooklyn

**MARCH 2016** 

The Ratner Team | 0: 718-638-6500 | c: 718-747-8215 Contact@TheRatnerTeam.com | www.TheRatnerTeam.com

# Residential Market Report, March 2016 Marine Park, Brooklyn



# NEIGHBORHOOD BOUNDARIES



The Ratner Team | 0: 718-638-6500 | c: 718-747-8215 Contact@TheRatnerTeam.com | www.TheRatnerTeam.com

#### WARREN LEWIS, SOTHEBY'S INTERNATIONAL | The Ratner Team

## **RESIDENTIAL STATS**

#### Median Sale Price by Month



Median Sale Price by Quarter



#### Number of Transactions

| Month | 2011 | 2012 | 2013 | 2014 | 2015 | 2016 |
|-------|------|------|------|------|------|------|
| Jan   | 6    | 6    | 11   | 10   | 7    | 10   |
| Feb   | 7    | 8    | 12   | 10   | 11   | 15   |
| Mar   | 5    | 9    | 7    | 9    | 12   | 10   |
| Apr   | 9    | 6    | 14   | 14   | 9    |      |
| May   | 9    | 9    | 14   | 9    | 6    |      |
| Jun   | 13   | 9    | 14   | 13   | 11   |      |
| Jul   | 9    | 14   | 12   | 14   | 11   |      |
| Aug   | 10   | 15   | 16   | 12   | 16   |      |
| Sep   | 5    | 10   | 13   | 13   | 12   |      |
| Oct   | 7    | 4    | 10   | 11   | 11   |      |
| Nov   | 7    | 9    | 11   | 12   | 12   |      |
| Dec   | 16   | 13   | 12   | 12   | 18   |      |



The Ra