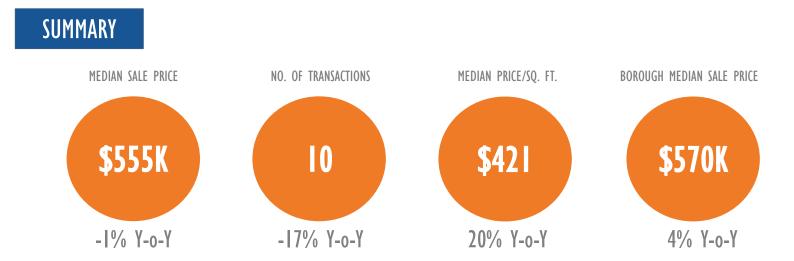

## **RESIDENTIAL STATS**

#### Type of Residential Properties Sold

| Broporty type | Medi      | ian Price    | Median price per sq. ft. |              | No. of sales  |  |
|---------------|-----------|--------------|--------------------------|--------------|---------------|--|
| Property type | Price     | Y-o-Y change | Price                    | Y-o-Y change | INU. UI Sales |  |
| Condos        | n/a       | n/a          | n/a                      | n/a          | n/a           |  |
| Co-ops        | n/a       | n/a          | n/a                      | n/a          | n/a           |  |
| Houses        | \$554,500 | -1%          | \$421                    | 20%          | 10            |  |