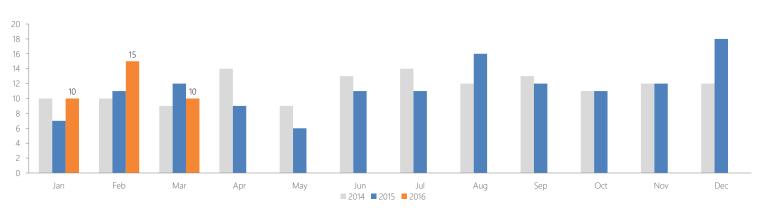

#### Number of Transactions

| Month | 2011 | 2012 | 2013 | 2014 | 2015 | 2016 |
|-------|------|------|------|------|------|------|
| Jan   | 6    | 6    | 11   | 10   | 7    | 10   |
| Feb   | 7    | 8    | 12   | 10   | 11   | 15   |
| Mar   | 5    | 9    | 7    | 9    | 12   | 10   |
| Apr   | 9    | 6    | 14   | 14   | 9    |      |
| May   | 9    | 9    | 14   | 9    | 6    |      |
| Jun   | 13   | 9    | 14   | 13   | 11   |      |
| Jul   | 9    | 14   | 12   | 14   | 11   |      |
| Aug   | 10   | 15   | 16   | 12   | 16   |      |
| Sep   | 5    | 10   | 13   | 13   | 12   |      |
| Oct   | 7    | 4    | 10   | 11   | 11   |      |
| Nov   | 7    | 9    | 11   | 12   | 12   |      |
| Dec   | 16   | 13   | 12   | 12   | 18   |      |