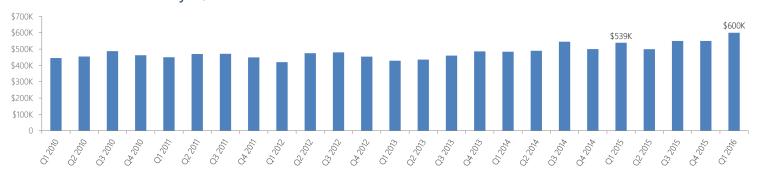

# WARREN LEWIS, SOTHEBY'S INTERNATIONAL | The Ratner Team

# Warren Lewis Sotheby's



# **Marine Park Report**

A monthly analysis of residential sales in Marine Park, Brooklyn

**MARCH 2016** 

The Ratner Team | 0: 718-638-6500 | c: 718-747-8215 Contact@TheRatnerTeam.com | www.TheRatnerTeam.com

# Residential Market Report, March 2016 Marine Park, Brooklyn



# NEIGHBORHOOD BOUNDARIES



The Ratner Team | 0: 718-638-6500 | c: 718-747-8215 Contact@TheRatnerTeam.com | www.TheRatnerTeam.com

#### WARREN LEWIS, SOTHEBY'S INTERNATIONAL | The Ratner Team

## **RESIDENTIAL STATS**

#### Median Sale Price by Month



Median Sale Price by Quarter



#### Number of Transactions

| Month | 2011 | 2012 | 2013 | 2014 | 2015 | 2016 |
|-------|------|------|------|------|------|------|
| Jan   | 6    | 6    | 11   | 10   | 7    | 10   |
| Feb   | 7    | 8    | 12   | 10   | 11   | 15   |
| Mar   | 5    | 9    | 7    | 9    | 12   | 10   |
| Apr   | 9    | 6    | 14   | 14   | 9    |      |
| May   | 9    | 9    | 14   | 9    | 6    |      |
| Jun   | 13   | 9    | 14   | 13   | 11   |      |
| Jul   | 9    | 14   | 12   | 14   | 11   |      |
| Aug   | 10   | 15   | 16   | 12   | 16   |      |
| Sep   | 5    | 10   | 13   | 13   | 12   |      |
| Oct   | 7    | 4    | 10   | 11   | 11   |      |
| Nov   | 7    | 9    | 11   | 12   | 12   |      |
| Dec   | 16   | 13   | 12   | 12   | 18   |      |



The Ratner Team | 0: 718-638-6500 | c: