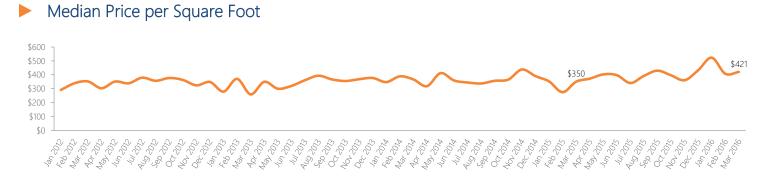

#### Median Sale Price by Month

Median Sale Price by Quarter

#### Type of Residential Properties Sold

| Broporty type | Medi      | ian Price    | Median price per sq. ft. |              | No. of sales  |  |
|---------------|-----------|--------------|--------------------------|--------------|---------------|--|
| Property type | Price     | Y-o-Y change | Price                    | Y-o-Y change | INU. UI Sales |  |
| Condos        | n/a       | n/a          | n/a                      | n/a          | n/a           |  |
| Co-ops        | n/a       | n/a          | n/a                      | n/a          | n/a           |  |
| Houses        | \$554,500 | -1%          | \$421                    | 20%          | 10            |  |