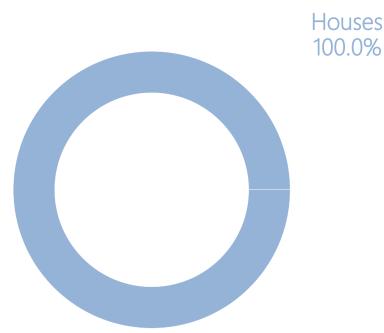

#### Number of Sales by Building Type

#### Type of Residential Properties Sold

| Broporty type | Medi      | ian Price    | Median price per sq. ft. |              | No. of sales  |  |
|---------------|-----------|--------------|--------------------------|--------------|---------------|--|
| Property type | Price     | Y-o-Y change | Price                    | Y-o-Y change | INU. UI Sales |  |
| Condos        | n/a       | n/a          | n/a                      | n/a          | n/a           |  |
| Co-ops        | n/a       | n/a          | n/a                      | n/a          | n/a           |  |
| Houses        | \$554,500 | -1%          | \$421                    | 20%          | 10            |  |