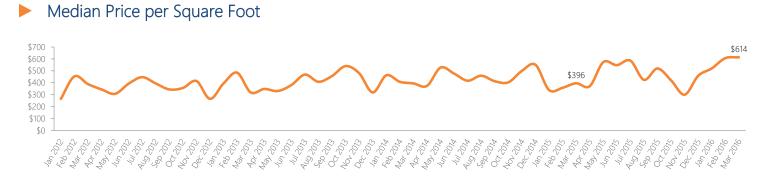

### **RESIDENTIAL STATS**

Median Sale Price by Month

Median Sale Price by Quarter