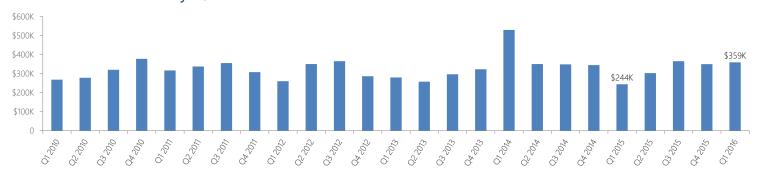

### **RESIDENTIAL STATS**

Median Sale Price by Month

Median Sale Price by Quarter