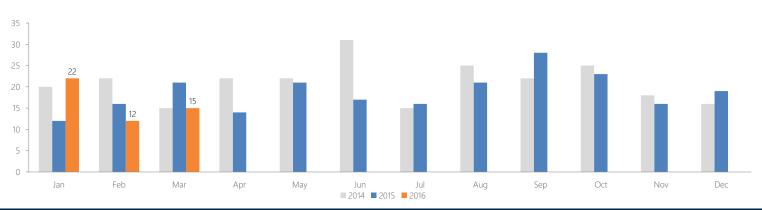

#### Number of Transactions

| Month | 2011 | 2012 | 2013 | 2014 | 2015 | 2016 |
|-------|------|------|------|------|------|------|
| Jan   | 17   | 13   | 14   | 20   | 12   | 22   |
| Feb   | 18   | 10   | 15   | 22   | 16   | 12   |
| Mar   | 11   | 14   | 9    | 15   | 21   | 15   |
| Apr   | 10   | 13   | 10   | 22   | 14   |      |
| May   | 11   | 24   | 12   | 22   | 21   |      |
| Jun   | 11   | 16   | 20   | 31   | 17   |      |
| Jul   | 14   | 6    | 14   | 15   | 16   |      |
| Aug   | 11   | 16   | 20   | 25   | 21   |      |
| Sep   | 12   | 12   | 20   | 22   | 28   |      |
| Oct   | 11   | 18   | 25   | 25   | 23   |      |
| Nov   | 14   | 10   | 16   | 18   | 16   |      |
| Dec   | 14   | 12   | 19   | 16   | 19   |      |