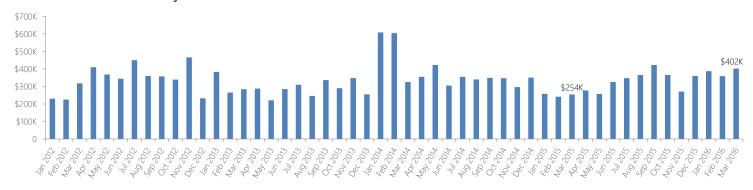

### **RESIDENTIAL STATS**

Median Sale Price by Month

Median Sale Price by Quarter