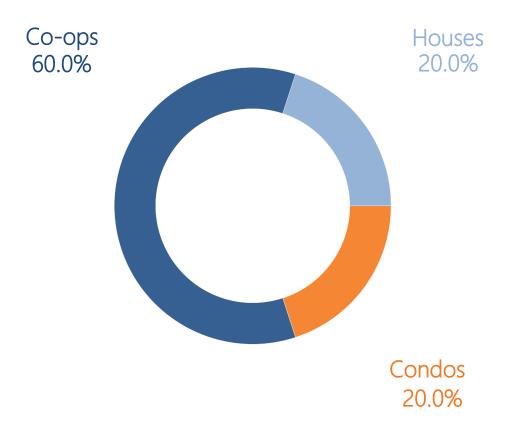

## **CO-OP VERSUS CONDO SALES**

#### Type of Residential Properties Sold

| Property type | Median Price |              | Median price per sq. ft. |              | No. of sales  |  |
|---------------|--------------|--------------|--------------------------|--------------|---------------|--|
| Property type | Price        | Y-o-Y change | Price                    | Y-o-Y change | INO. OF Sales |  |
| Condos        | \$685,000    | 4%           | \$719                    | 49%          | 3             |  |
| Co-ops        | \$322,500    | 36%          | \$450                    | 50%          | 9             |  |
| Houses        | \$1,100,000  | 35%          | \$612                    | 3%           | 3             |  |

#### Number of Sales by Building Type