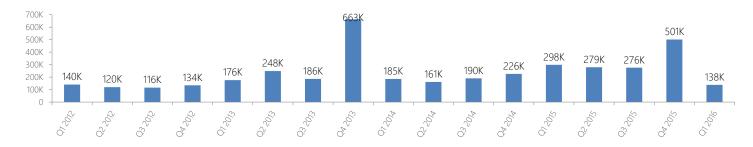

# Multifamily Market Report, Q1 2016 East New York, Brooklyn

## **SUMMARY**



# **COMMUNITY DISTRICT BOUNDARIES**



### WARREN LEWIS, SOTHEBY'S INTERNATIONAL | The Ratner Team

### **MULTIFAMILY STATS**

#### Sales Volume



#### Total Sq. Ft.



### Average Sale Price per Unit



#### Number of Units Sold

| Quarter | 2014 | 2015 | 2016 |
|---------|------|------|------|
| Q1      | 219  | 377  | 166  |
| Q2      | 175  | 335  |      |
| Q3      | 216  | 317  |      |
| 04      | 254  | 618  |      |

### Number of Buildings Sold

| Quarter | 2014 | 2015 | 2016 |
|---------|------|------|------|
| Q1      | 50   | 42   | 44   |
| Q2      | 45   | 72   |      |
| Q3      | 48   | 61   |      |
| Q4      | 69   | 110  |      |

#### Number of Transactions

| Q | uarter | 2014 | 2015 | 2016 |
|---|--------|------|------|------|
|   | Q1     | 50   | 42   | 44   |
|   | Q2     | 45   | 70   |      |
|   | Q3     | 47   | 61   |      |
|   | Q4     | 69   | 57   |      |







### **WARREN LEWIS, SOTHEBY'S INTERNATIONAL | The Ratner