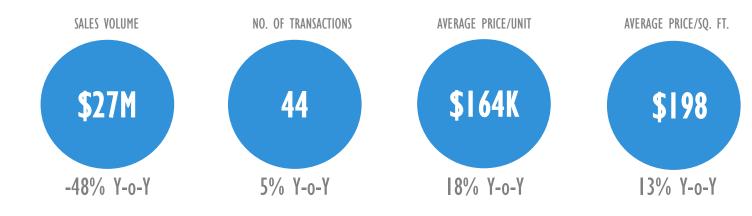

### **MULTIFAMILY STATS**

#### Sales Volume

### Average Sale Price per Unit

#### Number of Transactions

| Q | uarter | 2014 | 2015 | 2016 |
|---|--------|------|------|------|
|   | Q1     | 50   | 42   | 44   |
|   | Q2     | 45   | 70   |      |
|   | Q3     | 47   | 61   |      |
|   | Q4     | 69   | 57   |      |