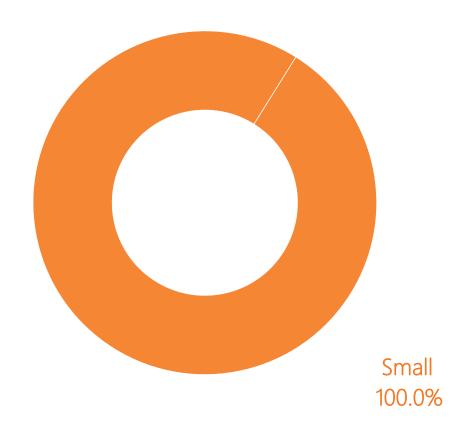

# MULTIFAMILY SIZE

### ► Size of Multifamily Properties Sold

| Multifamily size | Average price per unit |       | Average price per sq. ft. |       | Sales volume | Total Sg. Ft. | No. of | No. of    | No. of |
|------------------|------------------------|-------|---------------------------|-------|--------------|---------------|--------|-----------|--------|
|                  | Price                  | Y-o-Y | Price                     | Y-o-Y | Sales Volume | 10tai 34. Ft. | sales  | buildings | units  |
| Small            | \$164,476              | 23%   | \$198                     | 27%   | \$27,302,955 | 137,740       | 44     | 44        | 166    |
| Medium           | n/a                    | n/a   | n/a                       | n/a   | n/a          | n/a           | n/a    | n/a       | n/a    |
| Large            | n/a                    | n/a   | n/a                       | n/a   | n/a          | n/a           | n/a    | n/a       | n/a    |

Small (up to 10 units), Medium (between 10 and 50 units), Large (more than 50 units)

#### Number of Sold Buildings by Size