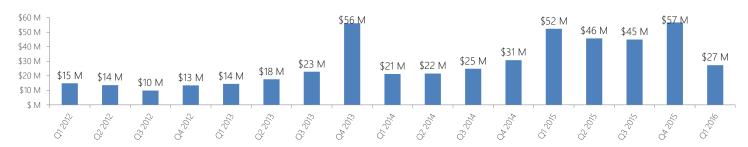

# Multifamily Market Report, Q1 2016 East New York, Brooklyn

## **SUMMARY**



# **COMMUNITY DISTRICT BOUNDARIES**



### WARREN LEWIS, SOTHEBY'S INTERNATIONAL | The Ratner Team

### **MULTIFAMILY STATS**

#### Sales Volume



#### Total Sq. Ft.



### Average Sale Price per Unit



#### Number of Units Sold

| Quarter | 2014 | 2015 | 2016 |
|---------|------|------|------|
| Q1      | 219  | 377  | 166  |
| Q2      | 175  | 335  |      |
| Q3      | 216  | 317  |      |
| 04      | 254  | 618  |      |

### Number of Buildings Sold

| Quarter | 2014 | 2015 | 2016 |
|---------|------|------|------|
| Q1      | 50   | 42   | 44   |
| Q2      | 45   | 72   |      |
| Q3      | 48   | 61   |      |
| Q4      | 69   | 110  |      |

#### Number of Transactions

| Q | uarter | 2014 | 2015 | 2016 |
|---|--------|------|------|------|
|   | Q1     | 50   | 42   | 44   |
|   | Q2     | 45   | 70   |      |
|   | Q3     | 47   | 61   |      |
|   | Q4     | 69   | 57   |      |







### **WARREN LEWIS, SOTHEBY'S INTE