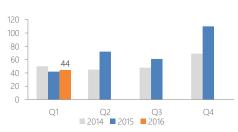

### Number of Buildings Sold

| Quarter | 2014 | 2015 | 2016 |
|---------|------|------|------|
| Q1      | 50   | 42   | 44   |
| Q2      | 45   | 72   |      |
| Q3      | 48   | 61   |      |
| Q4      | 69   | 110  |      |