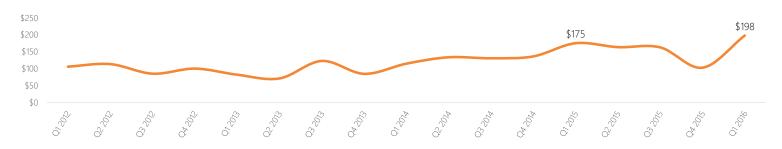

### ► Average Price per Square Foot

### ► Size of Multifamily Properties Sold

| Multifamily size | Average price per unit |       | Average price per sq. ft. |       | Sales volume | Total Sg. Ft. | No. of | No. of    | No. of |
|------------------|------------------------|-------|---------------------------|-------|--------------|---------------|--------|-----------|--------|
|                  | Price                  | Y-o-Y | Price                     | Y-o-Y | Sales Volume | 10tai 34. Ft. | sales  | buildings | units  |
| Small            | \$164,476              | 23%   | \$198                     | 27%   | \$27,302,955 | 137,740       | 44     | 44        | 166    |
| Medium           | n/a                    | n/a   | n/a                       | n/a   | n/a          | n/a           | n/a    | n/a       | n/a    |
| Large            | n/a                    | n/a   | n/a                       | n/a   | n/a          | n/a           | n/a    | n/a       | n/a    |