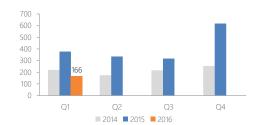

#### Number of Units Sold

| Quarter | 2014 | 2015 | 2016 |
|---------|------|------|------|
| Q1      | 219  | 377  | 166  |
| Q2      | 175  | 335  |      |
| Q3      | 216  | 317  |      |
| 04      | 254  | 618  |      |