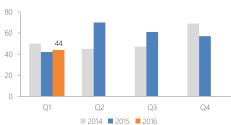

### Number of Buildings Sold

| Quarter | 2014 | 2015 | 2016 |
|---------|------|------|------|
| Q1      | 50   | 42   | 44   |
| Q2      | 45   | 72   |      |
| Q3      | 48   | 61   |      |
| Q4      | 69   | 110  |      |

#### Number of Transactions

| Q | uarter | 2014 | 2015 | 2016 |
|---|--------|------|------|------|
|   | Q1     | 50   | 42   | 44   |
|   | Q2     | 45   | 70   |      |
|   | Q3     | 47   | 61   |      |
|   | Q4     | 69   | 57   |      |