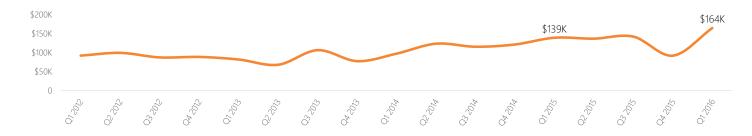

# Multifamily Market Report, Q1 2016 East New York, Brooklyn

## **SUMMARY**



# **COMMUNITY DISTRICT BOUNDARIES**



### WARREN LEWIS, SOTHEBY'S INTERNATIONAL | The Ratner Team

### **MULTIFAMILY STATS**

#### Sales Volume



#### Total Sq. Ft.



### Average Sale Price per Unit



#### Number of Units Sold

| Quarter | 2014 | 2015 | 2016 |
|---------|------|------|------|
| Q1      | 219  | 377  | 166  |
| Q2      | 175  | 335  |      |
| Q3      | 216  | 317  |      |
| 04      | 254  | 618  |      |

### Number of Buildings Sold

| Quarter | 2014 | 2015 | 2016 |
|---------|------|------|------|
| Q1      | 50   | 42   | 44   |
| Q2      | 45   | 72   |      |
| Q3      | 48   | 61   |      |
| Q4      | 69   | 110  |      |

#### Number of Transactions

| Q | uarter | 2014 | 2015 | 2016 |
|---|--------|------|------|------|
|   | Q1     | 50   | 42   | 44   |
|   | Q2     | 45   | 70   |      |
|   | Q3     | 47   | 61   |      |
|   | Q4     | 69   | 57   |      |







### **WARREN LEWIS, SOTHEBY'S INTERNATIONAL | The Ratner Team**

### ► Average Price per Sq