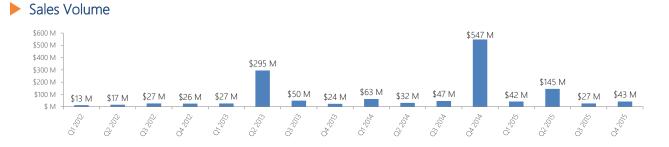

### WARREN LEWIS, SOTHEBY'S INTERNATIONAL | The Ratner Team



# Multifamily Market Report, Q4 2015 East Harlem, Manhattan



## COMMUNITY DISTRICT BOUNDARIES



### **MULTIFAMILY STATS**











#### Number of Units Sold

| Quarter | 2013 | 2014  | 2015 |
|---------|------|-------|------|
| Q1      | 157  | 148   | 108  |
| Q2      | 835  | 155   | 334  |
| Q3      | 316  | 151   | 70   |
| Q4      | 197  | 1,883 | 167  |

#### Number of Buildings Sold

| Quarter | 2013 | 2014 | 2015 |
|---------|------|------|------|
| Q1      | 12   | 19   | 12   |
| Q2      | 25   | 14   | 13   |
| Q3      | 21   | 15   | 8    |
| Q4      | 19   | 18   | 15   |

#### Number of Transactions

| Quarter | 2013 | 2014 | 2015 |
|---------|------|------|------|
| Q1      | 12   | 17   | 12   |
| Q2      | 17   | 10   | 11   |
| Q3      | 20   | 15   | 8    |
| Q4      | 8    | 16   | 14   |







### **MULTIFAMILY SIZE**

#### Size of Multifamily Properties Sold

| Multifamily size