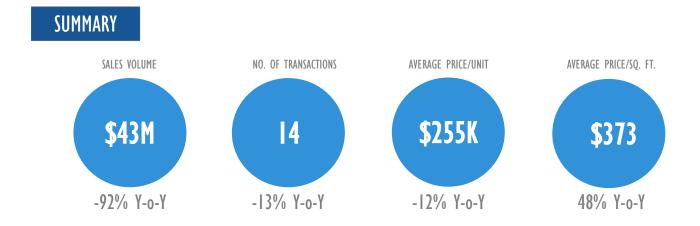

### WARREN LEWIS, SOTHEBY'S INTERNATIONAL | The Ratner Team



# Multifamily Market Report, Q4 2015 East Harlem, Manhattan



## COMMUNITY DISTRICT BOUNDARIES



### **MULTIFAMILY STATS**











#### Number of Units Sold

| Quarter | 2013 | 2014  | 2015 |
|---------|------|-------|------|
| Q1      | 157  | 148   | 108  |
| Q2      | 835  | 155   | 334  |
| Q3      | 316  | 151   | 70   |
| Q4      | 197  | 1,883 | 167  |

#### Number of Buildings Sold

| Quarter | 2013 | 2014 | 2015 |
|---------|------|------|------|
| Q1      | 12   | 19   | 12   |
| Q2      | 25   | 14   | 13   |
| Q3      | 21   | 15   | 8    |
| Q4      | 19   | 18   | 15   |

#### Number of Transactions

| Quarter | 2013 | 2014 | 2015 |
|---------|------|------|------|
| Q1      | 12   | 17   | 12   |
| Q2      | 17   | 10   | 11   |
| Q3      | 20   | 15   | 8    |
| Q4      | 8    | 16   | 14   |







### **MULTIFAMILY SIZE**

###