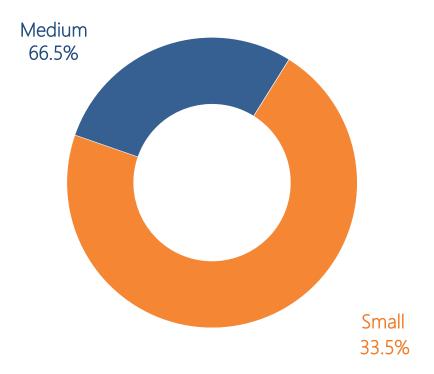

#### Number of Sold Buildings by Size

#### Size of Multifamily Properties Sold

| Multifamily size                                                                     | Average price per unit |       | Average price per sq. ft. |       | Sales volume   | Total Sg. Ft. | No. of | No. of    | No. of |
|--------------------------------------------------------------------------------------|------------------------|-------|---------------------------|-------|----------------|---------------|--------|-----------|--------|
| wuunamiiy size                                                                       | Price                  | Y-o-Y | Price                     | Y-o-Y | Sales voluitie | Totarsy. rt.  | sales  | buildings | units  |
| Small                                                                                | \$401,429              | 23%   | \$392                     | -6%   | \$22,480,000   | 57,405        | 10     | 10        | 56     |
| Medium                                                                               | \$181,644              | -61%  | \$355                     | 2%    | \$20,162,500   | 56,860        | 4      | 5         | 111    |
| Large                                                                                | n/a                    | n/a   | n/a                       | n/a   | n/a            | n/a           | n/a    | n/a       | n/a    |
| Small (up to 10 upits). Medium (between 10 and 50 upits). Large (more than 50 upits) |                        |       |                           |       |                |               |        |           |        |