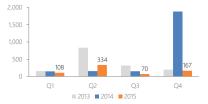

#### Number of Units Sold

| Quarter | 2013 | 2014  | 2015 |
|---------|------|-------|------|
| Q1      | 157  | 148   | 108  |
| Q2      | 835  | 155   | 334  |
| Q3      | 316  | 151   | 70   |
| Q4      | 197  | 1,883 | 167  |