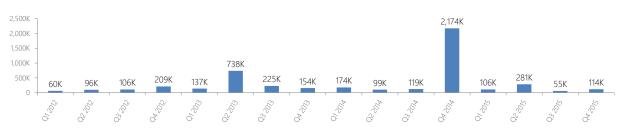

### **MULTIFAMILY STATS**

#### Number of Units Sold

| Quarter | 2013 | 2014  | 2015 |
|---------|------|-------|------|
| Q1      | 157  | 148   | 108  |
| Q2      | 835  | 155   | 334  |
| Q3      | 316  | 151   | 70   |
| Q4      | 197  | 1,883 | 167  |