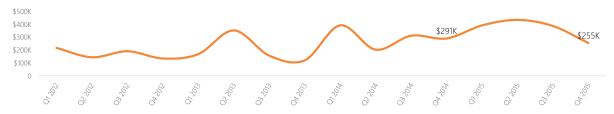

### **MULTIFAMILY STATS**

#### Size of Multifamily Properties Sold

| Multifamily size                                                                     | Average price per unit |       | Average price per sq. ft. |       | Sales volume   | Total Sg. Ft. | No. of | No. of    | No. of |
|--------------------------------------------------------------------------------------|------------------------|-------|---------------------------|-------|----------------|---------------|--------|-----------|--------|
| wuunamiiy size                                                                       | Price                  | Y-o-Y | Price                     | Y-o-Y | Sales voluitie | Totarsy. rt.  | sales  | buildings | units  |
| Small                                                                                | \$401,429              | 23%   | \$392                     | -6%   | \$22,480,000   | 57,405        | 10     | 10        | 56     |
| Medium                                                                               | \$181,644              | -61%  | \$355                     | 2%    | \$20,162,500   | 56,860        | 4      | 5         | 111    |
| Large                                                                                | n/a                    | n/a   | n/a                       | n/a   | n/a            | n/a           | n/a    | n/a       | n/a    |
| Small (up to 10 upits). Medium (between 10 and 50 upits). Large (more than 50 upits) |                        |       |                           |       |                |               |        |           |        |