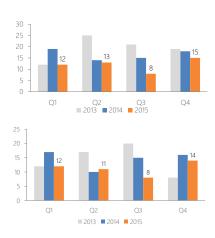

#### Number of Buildings Sold

| Quarter | 2013 | 2014 | 2015 |
|---------|------|------|------|
| Q1      | 12   | 19   | 12   |
| Q2      | 25   | 14   | 13   |
| Q3      | 21   | 15   | 8    |
| Q4      | 19   | 18   | 15   |

#### Number of Transactions

| Quarter | 2013 | 2014 | 2015 |
|---------|------|------|------|
| Q1      | 12   | 17   | 12   |
| Q2      | 17   | 10   | 11   |
| Q3      | 20   | 15   | 8    |
| Q4      | 8    | 16   | 14   |