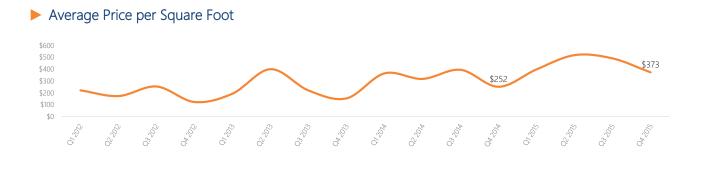

### **MULTIFAMILY SIZE**

#### Size of Multifamily Properties Sold

| Multifamily size                                                                     | Average price per unit |       | Average price per sq. ft. |       | Sales volume   | Total Sg. Ft. | No. of | No. of    | No. of |
|--------------------------------------------------------------------------------------|------------------------|-------|---------------------------|-------|----------------|---------------|--------|-----------|--------|
| wuunamiiy size                                                                       | Price                  | Y-o-Y | Price                     | Y-o-Y | Sales voluitie | Totarsy. rt.  | sales  | buildings | units  |
| Small                                                                                | \$401,429              | 23%   | \$392                     | -6%   | \$22,480,000   | 57,405        | 10     | 10        | 56     |
| Medium                                                                               | \$181,644              | -61%  | \$355                     | 2%    | \$20,162,500   | 56,860        | 4      | 5         | 111    |
| Large                                                                                | n/a                    | n/a   | n/a                       | n/a   | n/a            | n/a           | n/a    | n/a       | n/a    |
| Small (up to 10 upits). Medium (between 10 and 50 upits). Large (more than 50 upits) |                        |       |                           |       |                |               |        |           |        |