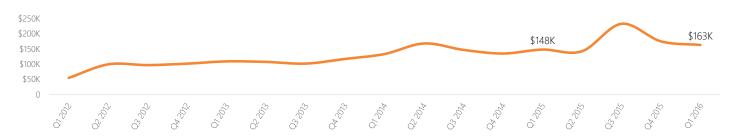

# Warren Lewis Sotheby's

# **East Flatbush Report**

A quarterly analysis of multifamily sales in East Flatbush, Brooklyn

1ST QUARTER 2016

# Multifamily Market Report, Q1 2016 East Flatbush, Brooklyn



# COMMUNITY DISTRICT BOUNDARIES



## MULTIFAMILY STATS







### Average Sale Price per Unit



### Number of Units Sold

| Ouerten | 2014 | 2015  | 2016 |
|---------|------|-------|------|
| Quarter | 2014 | 2015  | 2016 |
| Q1      | 499  | 1,254 | 194  |
| Q2      | 282  | 400   |      |
| Q3      | 418  | 553   |      |
| Q4      | 178  | 366   |      |

### Number of Buildings Sold

| Quarter | 2014 | 2015 | 2016 |
|---------|------|------|------|
| Q1      | 32   | 55   | 34   |
| Q2      | 38   | 36   |      |
| Q3      | 39   | 53   |      |
| Q4      | 31   | 41   |      |

### Number of Transactions

| Quarter | 2014 | 2015 | 2016 |
|---------|------|------|------|
| Q1      | 31   | 55   | 33   |
| Q2      | 38   | 36   |      |
| Q3      | 39   | 51   |      |
| Q4      | 30   | 41   |      |







# MULTIFAMILY SIZE

### Size of Multifamily Properties Sold

| Multifam