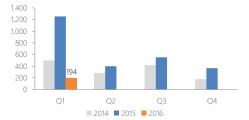

### Number of Units Sold

| Ouerten | 2014 | 2015  | 2016 |
|---------|------|-------|------|
| Quarter | 2014 | 2015  | 2016 |
| Q1      | 499  | 1,254 | 194  |
| Q2      | 282  | 400   |      |
| Q3      | 418  | 553   |      |
| Q4      | 178  | 366   |      |

### Number of Buildings Sold

| Quarter | 2014 | 2015 | 2016 |
|---------|------|------|------|
| Q1      | 32   | 55   | 34   |
| Q2      | 38   | 36   |      |
| Q3      | 39   | 53   |      |
| Q4      | 31   | 41   |      |

### Number of Transactions

| Quarter | 2014 | 2015 | 2016 |
|---------|------|------|------|
| Q1      | 31   | 55   | 33   |
| Q2      | 38   | 36   |      |
| Q3      | 39   | 51   |      |
| Q4      | 30   | 41   |      |