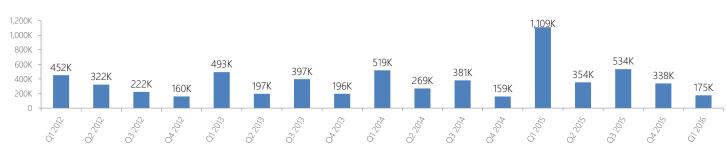

### Number of Units Sold

| Ouerten | 2014 | 2015  | 2016 |
|---------|------|-------|------|
| Quarter | 2014 | 2015  | 2016 |
| Q1      | 499  | 1,254 | 194  |
| Q2      | 282  | 400   |      |
| Q3      | 418  | 553   |      |
| Q4      | 178  | 366   |      |