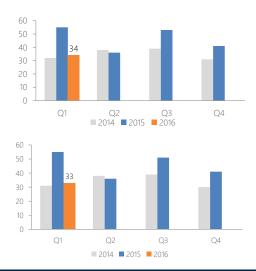

### Number of Buildings Sold

| Quarter | 2014 | 2015 | 2016 |
|---------|------|------|------|
| Q1      | 32   | 55   | 34   |
| Q2      | 38   | 36   |      |
| Q3      | 39   | 53   |      |
| Q4      | 31   | 41   |      |

### Number of Transactions

| Quarter | 2014 | 2015 | 2016 |
|---------|------|------|------|
| Q1      | 31   | 55   | 33   |
| Q2      | 38   | 36   |      |
| Q3      | 39   | 51   |      |
| Q4      | 30   | 41   |      |