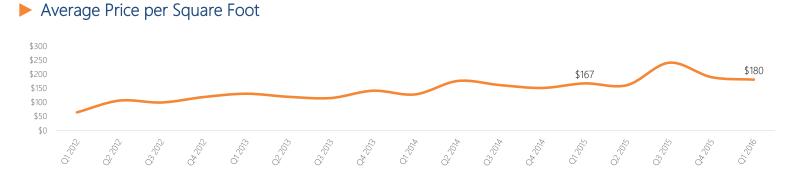

# MULTIFAMILY SIZE

### Size of Multifamily Properties Sold

| Multifamily size   | Average price per unit |              | Average price per sq. ft. |                 | Sales volume | Total Sg. Ft. | No. of | No. of    | No. of |
|--------------------|------------------------|--------------|---------------------------|-----------------|--------------|---------------|--------|-----------|--------|
| wuluianiiy size    | Price                  | Y-o-Y        | Price                     | Y-o-Y           |              | TOTAL SY. FL. | sales  | buildings | units  |
| Small              | \$157,645              | 29%          | \$173                     | 30%             | \$17,813,929 | 103,012       | 29     | 30        | 113    |
| Medium             | \$170,309              | 16%          | \$191                     | 9%              | \$13,795,000 | 72,128        | 4      | 4         | 81     |
| Large              | n/a                    | n/a          | n/a                       | n/a             | n/a          | n/a           | n/a    | n/a       | n/a    |
| Small (up to 10 up | its) Madium (ba        | twoon 10 and | 150 units) Lara           | a (mara than 5( | ) unitc)     |               |        |           |        |