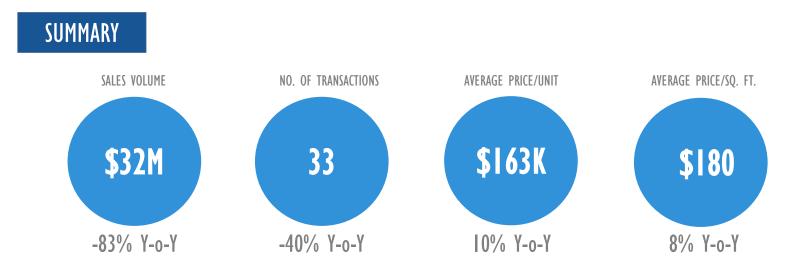

# Warren Lewis Sotheby's

# **East Flatbush Report**

A quarterly analysis of multifamily sales in East Flatbush, Brooklyn

1ST QUARTER 2016

# Multifamily Market Report, Q1 2016 East Flatbush, Brooklyn



# COMMUNITY DISTRICT BOUNDARIES



## MULTIFAMILY STATS







### Average Sale Price per Unit



### Number of Units Sold

| Ouerten | 2014 | 2015  | 2016 |
|---------|------|-------|------|
| Quarter | 2014 | 2015  | 2016 |
| Q1      | 499  | 1,254 | 194  |
| Q2      | 282  | 400   |      |
| Q3      | 418  | 553   |      |
| Q4      | 178  | 366   |      |

### Number of Buildings Sold

| Quarter | 2014 | 2015 | 2016 |
|---------|------|------|------|
| Q1      | 32   | 55   | 34   |
| Q2      | 38   | 36   |      |
| Q3      | 39   | 53   |      |
| Q4      | 31   | 41   |      |

### Number of Transactions

| Quarter | 2014 | 2015 | 2016 |
|---------|------|------|------|
| Q1      | 31   | 55   | 33   |
| Q2      | 38   | 36   |      |
| Q3      | 39   | 51   |      |
| Q4      | 3