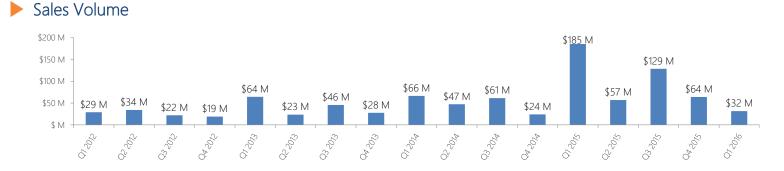

# Warren Lewis Sotheby's

# **East Flatbush Report**

A quarterly analysis of multifamily sales in East Flatbush, Brooklyn

1ST QUARTER 2016

# Multifamily Market Report, Q1 2016 East Flatbush, Brooklyn



# COMMUNITY DISTRICT BOUNDARIES



## MULTIFAMILY STATS







### Average Sale Price per Unit



### Number of Units Sold

| Ouerten | 2014 | 2015  | 2016 |
|---------|------|-------|------|
| Quarter | 2014 | 2015  | 2016 |
| Q1      | 499  | 1,254 | 194  |
| Q2      | 282  | 400   |      |
| Q3      | 418  | 553   |      |
| Q4      | 178  | 366   |      |

### Number of Buildings Sold

| Quarter | 2014 | 2015 | 2016 |
|---------|------|------|------|
| Q1      | 32   | 55   | 34   |
| Q2      | 38   | 36   |      |
| Q3      | 39   | 53   |      |
| Q4      | 31   | 41   |      |

### Number of Transactions

| Quarter | 2014 | 2015 | 2016 |
|---------|------|------|------|
| Q1      | 31   | 55   | 33   |
| Q2      | 38   | 36   |      |
| Q3      | 39   | 51   |      |
| Q4      | 30   | 41   |      |







# MULTIFAMILY SIZE

### Size of