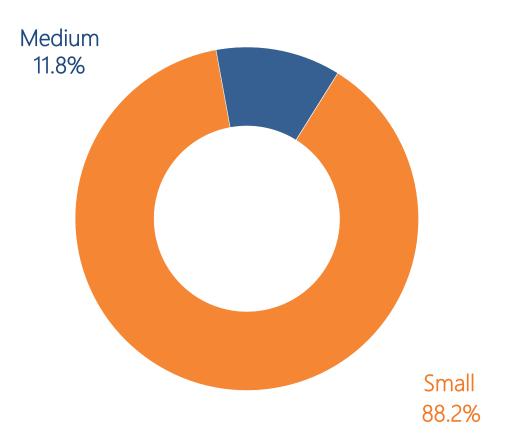

### Number of Sold Buildings by Size

### Size of Multifamily Properties Sold

| Multifamily size   | Average price per unit |              | Average price per sq. ft. |                 | Sales volume | Total Sg. Ft. | No. of | No. of    | No. of |
|--------------------|------------------------|--------------|---------------------------|-----------------|--------------|---------------|--------|-----------|--------|
| wuluianiiy size    | Price                  | Y-o-Y        | Price                     | Y-o-Y           |              | TOTAL SY. FL. | sales  | buildings | units  |
| Small              | \$157,645              | 29%          | \$173                     | 30%             | \$17,813,929 | 103,012       | 29     | 30        | 113    |
| Medium             | \$170,309              | 16%          | \$191                     | 9%              | \$13,795,000 | 72,128        | 4      | 4         | 81     |
| Large              | n/a                    | n/a          | n/a                       | n/a             | n/a          | n/a           | n/a    | n/a       | n/a    |
| Small (up to 10 up | its) Madium (ba        | twoon 10 and | 150 units) Lara           | a (mara than 5( | ) unitc)     |               |        |           |        |