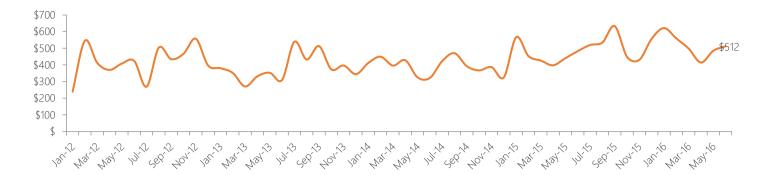

Ridge, Brooklyn



#### **NEIGHBORHOOD BOUNDARIES**



#### **RESIDENTIAL STATS**



#### Number of Transactions

| Year | Jan | Feb | Mar | Apr | May | Jun | Jul | Aug | Sep | Oct | Nov | Dec |
|------|-----|-----|-----|-----|-----|-----|-----|-----|-----|-----|-----|-----|
| 2011 | 16  | 13  | 13  | 11  | 8   | 13  | 21  | 16  | 15  | 10  | 12  | 19  |
| 2012 | 10  | 7   | 18  | 27  | 14  | 16  | 12  | 18  | 22  | 13  | 10  | 21  |
| 2013 | 17  | 11  | 21  | 16  | 23  | 19  | 19  | 27  | 14  | 19  | 23  | 24  |
| 2014 | 19  | 11  | 16  | 27  | 20  | 19  | 33  | 21  | 15  | 19  | 14  | 22  |
| 2015 | 24  | 15  | 18  | 20  | 16  | 22  | 21  | 20  | 31  | 27  | 22  | 19  |
| 2016 | 21  | 17  | 18  | 7   | 9   | 15  |     |     |     |     |     |     |



Median Sale Price per Square Foot



#### **RESIDENTIAL SALES BREAKDOWN**

Type of Residential Properties Sold

| Property Type | Median sale price | Y-o-Y | Median sale price/sqft | Y-o-Y | Transactions |
|---------------|-------------------|-------|------------------------|-------|--------------|
| Condos        | \$520,000         | -     | \$472                  | -     | 1            |
| Coops         | \$250,000         | 6%    | \$435                  | 11%   | 8            |
| Houses        | \$775,000         | -24%  | \$613                  | -2%   | 6            |

Number of Sales by Building Type



LIST OF TRANSACTIONS

| Address                 | BBL          | Sale date | Sale price  | Property type | Sqft  |
|-------------------------|--------------|-----------|-------------|---------------|-------|
| 220 78