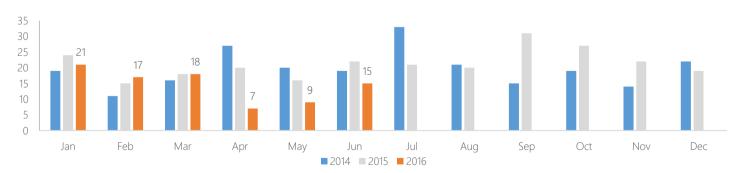

#### Number of Transactions

| Year | Jan | Feb | Mar | Apr | May | Jun | Jul | Aug | Sep | Oct | Nov | Dec |
|------|-----|-----|-----|-----|-----|-----|-----|-----|-----|-----|-----|-----|
| 2011 | 16  | 13  | 13  | 11  | 8   | 13  | 21  | 16  | 15  | 10  | 12  | 19  |
| 2012 | 10  | 7   | 18  | 27  | 14  | 16  | 12  | 18  | 22  | 13  | 10  | 21  |
| 2013 | 17  | 11  | 21  | 16  | 23  | 19  | 19  | 27  | 14  | 19  | 23  | 24  |
| 2014 | 19  | 11  | 16  | 27  | 20  | 19  | 33  | 21  | 15  | 19  | 14  | 22  |
| 2015 | 24  | 15  | 18  | 20  | 16  | 22  | 21  | 20  | 31  | 27  | 22  | 19  |
| 2016 | 21  | 17  | 18  | 7   | 9   | 15  |     |     |     |     |     |     |