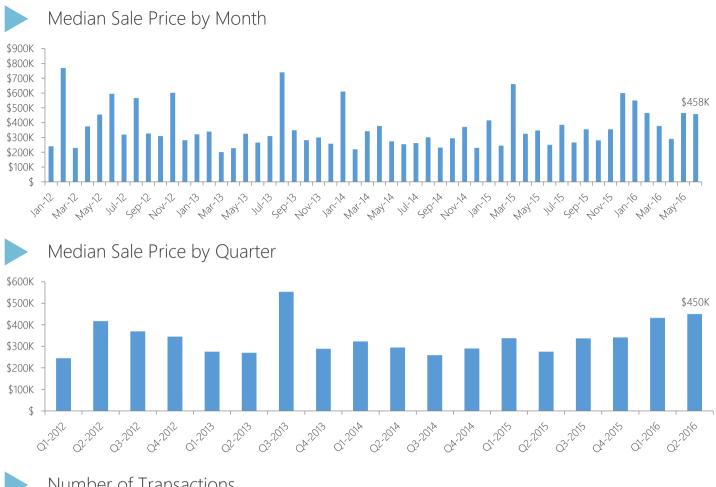

#### Number of Transactions

| Year | Jan | Feb | Mar | Apr | May | Jun | Jul | Aug | Sep | Oct | Nov | Dec |
|------|-----|-----|-----|-----|-----|-----|-----|-----|-----|-----|-----|-----|
| 2011 | 16  | 13  | 13  | 11  | 8   | 13  | 21  | 16  | 15  | 10  | 12  | 19  |
| 2012 | 10  | 7   | 18  | 27  | 14  | 16  | 12  | 18  | 22  | 13  | 10  | 21  |
| 2013 | 17  | 11  | 21  | 16  | 23  | 19  | 19  | 27  | 14  | 19  | 23  | 24  |
| 2014 | 19  | 11  | 16  | 27  | 20  | 19  | 33  | 21  | 15  | 19  | 14  | 22  |
| 2015 | 24  | 15  | 18  | 20  | 16  | 22  | 21  | 20  | 31  | 27  | 22  | 19  |
| 2016 | 21  | 17  | 18  | 7   | 9   | 15  |     |     |     |     |     |     |