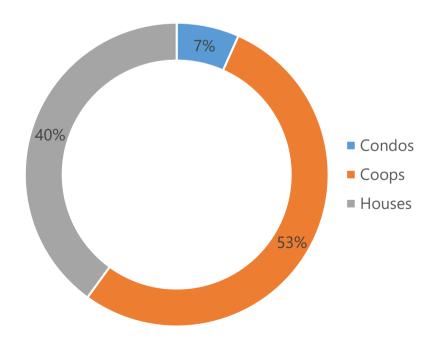

#### **RESIDENTIAL SALES BREAKDOWN**

Type of Residential Properties Sold

| Property Type | Median sale price | Y-o-Y | Median sale price/sqft | Y-o-Y | Transactions |
|---------------|-------------------|-------|------------------------|-------|--------------|
| Condos        | \$520,000         | -     | \$472                  | -     | 1            |
| Coops         | \$250,000         | 6%    | \$435                  | 11%   | 8            |
| Houses        | \$775,000         | -24%  | \$613                  | -2%   | 6            |