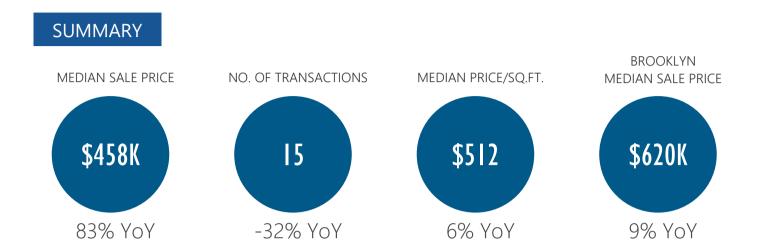

# Residential Market Report, June 2016 Bay Ridge, Brooklyn



#### **NEIGHBORHOOD BOUNDARIES**



#### **RESIDENTIAL STATS**



#### Number of Transactions

| Year | Jan | Feb | Mar | Apr | May | Jun | Jul | Aug | Sep | Oct | Nov | Dec |
|------|-----|-----|-----|-----|-----|-----|-----|-----|-----|-----|-----|-----|
| 2011 | 16  | 13  | 13  | 11  | 8   | 13  | 21  | 16  | 15  | 10  | 12  | 19  |
| 2012 | 10  | 7   | 18  | 27  | 14  | 16  | 12  | 18  | 22  | 13  | 10  | 21  |
| 2013 | 17  | 11  | 21  | 16  | 23  | 19  | 19  | 27  | 14  | 19  | 23  | 24  |
| 2014 | 19  | 11  | 16  | 27  | 20  | 19  | 33  | 21  | 15  | 19  | 14  | 22  |
| 2015 | 24  | 15  | 18  | 20  | 16  | 22  | 21  | 20  | 31  | 27  | 22  | 19  |
| 2016 | 21  | 17  | 18  | 7   | 9   | 15  |     |     |     |     |     |     |



Median Sale Price per Square Foot



#### **RESIDENT