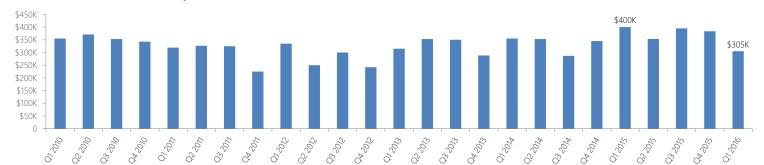

# Residential Market Report, March 2016 Flatlands, Brooklyn

# **SUMMARY**



# NEIGHBORHOOD BOUNDARIES



## **RESIDENTIAL STATS**

#### Median Sale Price by Month



#### Median Sale Price by Quarter



#### Number of Transactions

| Month | 2011 | 2012 | 2013 | 2014 | 2015 | 2016 |
|-------|------|------|------|------|------|------|
| Jan   | 5    | 10   | 12   | 11   | 10   | 12   |
| Feb   | 10   | 4    | 9    | 7    | 16   | 8    |
| Mar   | 14   | 16   | 9    | 7    | 9    | 8    |
| Apr   | 2    | 7    | 9    | 10   | 6    |      |
| May   | 11   | 9    | 16   | 9    | 10   |      |
| Jun   | 13   | 11   | 10   | 18   | 9    |      |
| Jul   | 4    | 9    | 10   | 11   | 9    |      |
| Aug   | 8    | 11   | 9    | 10   | 14   |      |
| Sep   | 10   | 10   | 7    | 17   | 8    |      |
| Oct   | 8    | 5    | 18   | 10   | 9    |      |
| Nov   | 11   | 9    | 13   | 20   | 15   |      |
| Dec   | 14   | 9    | 8    | 11   | 12   |      |



## WARREN LEWIS, SOTHEBY'S INTERNATION