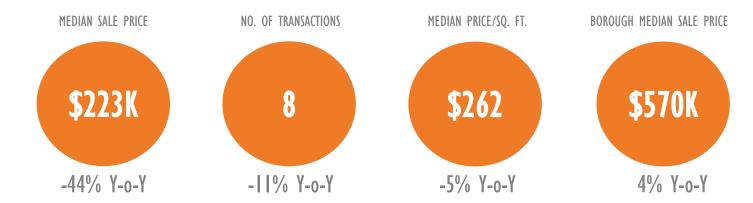

# Residential Market Report, March 2016 Flatlands, Brooklyn

# **SUMMARY**



# NEIGHBORHOOD BOUNDARIES



## **RESIDENTIAL STATS**

#### Median Sale Price by Month



#### Median Sale Price by Quarter



#### Number of Transactions

| Month | 2011 | 2012 | 2013 | 2014 | 2015 | 2016 |
|-------|------|------|------|------|------|------|
| Jan   | 5    | 10   | 12   | 11   | 10   | 12   |
| Feb   | 10   | 4    | 9    | 7    | 16   | 8    |
| Mar   | 14   | 16   | 9    | 7    | 9    | 8    |
| Apr   | 2    | 7    | 9    | 10   | 6    |      |
| May   | 11   | 9    | 16   | 9    | 10   |      |
| Jun   | 13   | 11   | 10   | 18   | 9    |      |
| Jul   | 4    | 9    | 10   | 11   | 9    |      |
| Aug   | 8    | 11   | 9    | 10   | 14   |      |
| Sep   | 10   | 10   | 7    | 17   | 8    |      |
| Oct   | 8    | 5    | 18   | 10   | 9    |      |
| Nov   | 11   | 9