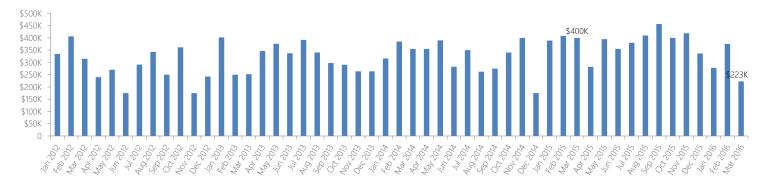

# Residential Market Report, March 2016 Flatlands, Brooklyn

# **SUMMARY**



# NEIGHBORHOOD BOUNDARIES



## **RESIDENTIAL STATS**

#### Median Sale Price by Month



#### Median Sale Price by Quarter



#### Number of Transactions

| Month | 2011 | 2012 | 2013 | 2014 | 2015 | 2016 |
|-------|------|------|------|------|------|------|
| Jan   | 5    | 10   | 12   | 11   | 10   | 12   |
| Feb   | 10   | 4    | 9    | 7    | 16   | 8    |
| Mar   | 14   | 16   | 9    | 7    | 9    | 8    |
| Apr   | 2    | 7    | 9    | 10   | 6    |      |
| May   | 11   | 9    | 16   | 9    | 10   |      |
| Jun   | 13   | 11   | 10   | 18   | 9    |      |
| Jul   | 4    | 9    | 10   | 11   | 9    |      |
| Aug   | 8    | 11   | 9    | 10   | 14   |      |
| Sep   | 10   | 10   | 7    | 17   | 8    |      |
| Oct   | 8    | 5    | 18   | 10   | 9    |      |
| Nov   | 11   | 9    | 13   | 20   | 15   |      |
| Dec   | 14   | 9    | 8    | 11   | 12   |      |



#