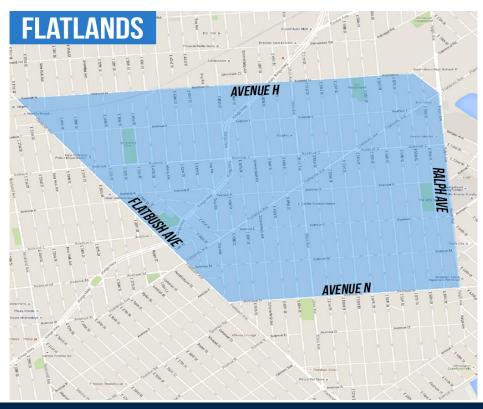

# Residential Market Report, March 2016 Flatlands, Brooklyn

# **SUMMARY**



# NEIGHBORHOOD BOUNDARIES



## **RESIDENTIAL STATS**

#### Median Sale Price by Month



#### Median Sale Price by Quarter



#### Number of Transactions

| Month | 2011 | 2012 | 2013 | 2014 | 2015 | 2016 |
|-------|------|------|------|------|------|------|
| Jan   | 5    | 10   | 12   | 11   | 10   | 12   |
| Feb   | 10   | 4    | 9    | 7    | 16   | 8    |
| Mar   | 14   | 16   | 9    | 7    | 9    | 8    |
| Apr   | 2    | 7    | 9    | 10   | 6    |      |
| May   | 11   | 9    | 16   | 9    | 10   |      |
| Jun   | 13   | 11   | 10   | 18   | 9    |      |
| Jul   | 4    | 9    | 10   | 11   | 9    |      |
| Aug   | 8    | 11   | 9    | 10   | 14   |      |
| Sep   | 10   | 10   | 7    | 17   | 8    |      |
| Oct   | 8    | 5    | 18   | 10   | 9    |      |
| Nov   | 11   | 9    | 13   | 20   | 15   |