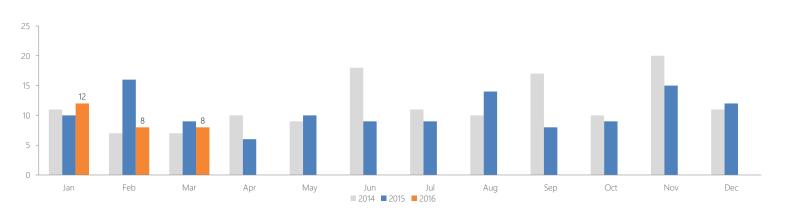

#### Number of Transactions

| Month | 2011 | 2012 | 2013 | 2014 | 2015 | 2016 |
|-------|------|------|------|------|------|------|
| Jan   | 5    | 10   | 12   | 11   | 10   | 12   |
| Feb   | 10   | 4    | 9    | 7    | 16   | 8    |
| Mar   | 14   | 16   | 9    | 7    | 9    | 8    |
| Apr   | 2    | 7    | 9    | 10   | 6    |      |
| May   | 11   | 9    | 16   | 9    | 10   |      |
| Jun   | 13   | 11   | 10   | 18   | 9    |      |
| Jul   | 4    | 9    | 10   | 11   | 9    |      |
| Aug   | 8    | 11   | 9    | 10   | 14   |      |
| Sep   | 10   | 10   | 7    | 17   | 8    |      |
| Oct   | 8    | 5    | 18   | 10   | 9    |      |
| Nov   | 11   | 9    | 13   | 20   | 15   |      |
| Dec   | 14   | 9    | 8    | 11   | 12   |      |