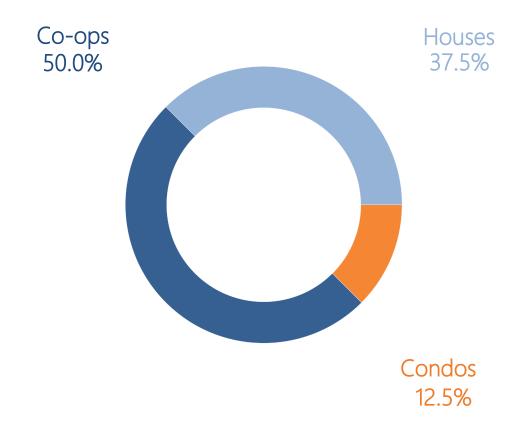

# CO-OP VERSUS CONDO SALES

Type of Residential Properties Sold

| Proporty type | Med       | Median Price |       | Median price per sq. ft. |              |
|---------------|-----------|--------------|-------|--------------------------|--------------|
| Property type | Price     | Y-o-Y change | Price | Y-o-Y change             | No. of sales |
| Condos        | \$350,000 | n/a          | \$360 | n/a                      | 1            |
| Co-ops        | \$184,500 | n/a          | \$200 | n/a                      | 4            |
| Houses        | \$260,000 | -35%         | \$262 | -5%                      | 3            |

Number of Sales by Building Type